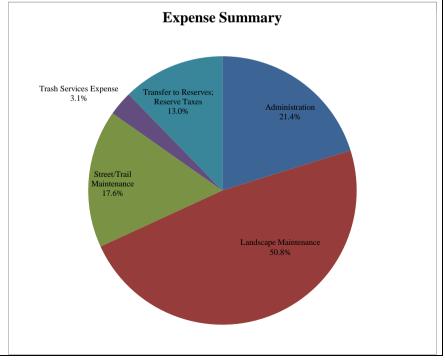

| Covenant Enforcement Services Common Area Insurance Workers Comp Insurance Directors & Officers Insurance Legal Services Legal Services-Oil & Gas Audit & Tax Preparation Copy, Postage, Office Supplies Meeting Expense Flags Maintenance Telephone Expense Membership Fees Bank Charges Mapping Expenses Storage Lease Community Relations Committee Expense  Total Administration Expense Landscape Maintenance Rt of Way/Open Space Mowing Tree Trimming/Maintenance Tree Spraying Foreclosure Property Maintenance Sprinkler System Maintenance Fence Maintenance Fence Maintenance Water Fall Maintenance Total Landscape Maintenance Street/Trail Maintenance                                                                                                                                                                                                                                                                                                                                                                                                                                                                                                                                                                                                                                                                                                                                                                                                                                                                                                                                                                                                                                                                                                                                                                        | \$54,000.00<br>\$14,400.00<br>\$12,100.00<br>\$15,000.00<br>\$15,000.00<br>\$15,000.00<br>\$15,000.00<br>\$15,000.00<br>\$15,000.00<br>\$1,400.00<br>\$1,400.00<br>\$1,300.00<br>\$1,500.00<br>\$1,500.00<br>\$1,500.00<br>\$1,000.00<br>\$1,000.00<br>\$1,000.00<br>\$1,000.00<br>\$1,000.00<br>\$1,000.00                                                                                                                                                                                           | \$153,800.00                                                             | \$296.00<br>\$22.20<br>\$5.92<br>\$4.97<br>\$0.21<br>\$0.78<br>\$6.17<br>\$5.26<br>\$2.67<br>\$3.29<br>\$0.58<br>\$0.53<br>\$0.82<br>\$0.04<br>\$0.21<br>\$0.33<br>\$2.47<br>\$7.40<br>\$7.40 | 21.4%  |
|--------------------------------------------------------------------------------------------------------------------------------------------------------------------------------------------------------------------------------------------------------------------------------------------------------------------------------------------------------------------------------------------------------------------------------------------------------------------------------------------------------------------------------------------------------------------------------------------------------------------------------------------------------------------------------------------------------------------------------------------------------------------------------------------------------------------------------------------------------------------------------------------------------------------------------------------------------------------------------------------------------------------------------------------------------------------------------------------------------------------------------------------------------------------------------------------------------------------------------------------------------------------------------------------------------------------------------------------------------------------------------------------------------------------------------------------------------------------------------------------------------------------------------------------------------------------------------------------------------------------------------------------------------------------------------------------------------------------------------------------------------------------------------------------------------------------------------------------------------------------------------------------------------------------------------------------------------------------------------------------------------------------------------------------------------------------------------------------------------------------------------|-------------------------------------------------------------------------------------------------------------------------------------------------------------------------------------------------------------------------------------------------------------------------------------------------------------------------------------------------------------------------------------------------------------------------------------------------------------------------------------------------------|--------------------------------------------------------------------------|-----------------------------------------------------------------------------------------------------------------------------------------------------------------------------------------------|--------|
| Common Assessment Developer Common Assessment Non-Assessment Revenues Fines/Late Fees Franchise Fee & Donation Interest & Misc Revenues  Administration Management & Accounting Covenant Enforcement Services Common Area Insurance Directors & Officers Insurance Directors & Officers Insurance Legal Services Legal Services Legal Services-Oil & Gas Audit & Tax Preparation Copy, Postage, Office Supplies Meeting Expense Flags Maintenance Telephone Expense Membership Fees Bank Charges Mapping Expenses Storage Lease Community Relations Committee Expense  Landscape Maintenance Rt of Way/Open Space Mowing Tree Trimming/Maintenance Tree Spraying Foreclosure Property Maintenance Sprinkler System Maintenance Fence Maintenance Water Fall Maintenance Water Fall Maintenance Street/Trail Maintenance                                                                                                                                                                                                                                                                                                                                                                                                                                                                                                                                                                            | \$14,400.00<br>\$12,100.00<br>\$500.00<br>\$1,900.00<br>\$15,000.00<br>\$15,000.00<br>\$15,000.00<br>\$12,800.00<br>\$12,800.00<br>\$4,500.00<br>\$1,400.00<br>\$1,400.00<br>\$2,000.00<br>\$5,000.00<br>\$6,000.00<br>\$10,000.00<br>\$1,500.00<br>\$1,000.00<br>\$1,000.00<br>\$1,000.00<br>\$1,000.00<br>\$1,000.00<br>\$1,000.00<br>\$1,000.00<br>\$1,000.00<br>\$1,000.00<br>\$1,000.00<br>\$1,000.00<br>\$1,000.00<br>\$1,000.00<br>\$1,000.00<br>\$1,000.00                                    | \$403,800.00<br>\$10,000.00<br>\$30,000.00<br>\$2,000.00<br>\$153,800.00 | \$5,92<br>\$4,97<br>\$0,21<br>\$0,78<br>\$6,17<br>\$5,26<br>\$2,67<br>\$3,29<br>\$0,58<br>\$0,53<br>\$0,82<br>\$0,04<br>\$0,21<br>\$0,33<br>\$2,47<br>\$0,62<br>\$63,23                       | 21.4%  |
| Developer Common Assessment  Non-Assessment Revenues  Fines/Late Fees Franchise Fee & Donation Interest & Misc Revenues  Administration  Management & Accounting Covenant Enforcement Services Common Area Insurance Workers Comp Insurance Directors & Officers Insurance Legal Services Legal Services-Oil & Gas Audit & Tax Preparation Copy, Postage, Office Supplies Meeting Expense Flags Maintenance Telephone Expense Membership Fees Bank Charges Mapping Expenses Storage Lease Community Relations Committee Expense Landscape Maintenance Rt of Way/Open Space Mowing Tree Trimming/Maintenance Tree Spraying Foreclosure Property Maintenance Sprinkler System Maintenance Irrigation Water Bench Maintenance Water Fall Maintenance Total Landscape Maintenance Water Fall Maintenance Street/Trail Maintenance                                                                                                                                                                                                                                                                                                                                                                                                                                                                                                                    | \$14,400.00<br>\$12,100.00<br>\$500.00<br>\$1,900.00<br>\$15,000.00<br>\$15,000.00<br>\$15,000.00<br>\$12,800.00<br>\$12,800.00<br>\$4,500.00<br>\$1,400.00<br>\$1,400.00<br>\$2,000.00<br>\$5,000.00<br>\$6,000.00<br>\$10,000.00<br>\$1,500.00<br>\$1,000.00<br>\$1,000.00<br>\$1,000.00<br>\$1,000.00<br>\$1,000.00<br>\$1,000.00<br>\$1,000.00<br>\$1,000.00<br>\$1,000.00<br>\$1,000.00<br>\$1,000.00<br>\$1,000.00<br>\$1,000.00<br>\$1,000.00<br>\$1,000.00                                    | \$403,800.00<br>\$10,000.00<br>\$30,000.00<br>\$2,000.00<br>\$153,800.00 | \$5,92<br>\$4,97<br>\$0,21<br>\$0,78<br>\$6,17<br>\$5,26<br>\$2,67<br>\$3,29<br>\$0,58<br>\$0,53<br>\$0,82<br>\$0,04<br>\$0,21<br>\$0,33<br>\$2,47<br>\$0,62<br>\$63,23                       | 21.4%  |
| Non-Assessment Revenues Fines/Late Fees Franchise Fee & Donation Interest & Misc Revenues  Administration  Management & Accounting Covenant Enforcement Services Common Area Insurance Workers Comp Insurance Directors & Officers Insurance Legal Services Legal Services-Oil & Gas Audit & Tax Preparation Copy, Postage, Office Supplies Meeting Expense Flags Maintenance Telephone Expense Membership Fees Bank Charges Mapping Expenses Storage Lease Community Relations Committee Expense Landscape Maintenance Rt of Way/Open Space Mowing Tree Trimming/Maintenance Tree Spraying Foreclosure Property Maintenance Sprinkler System Maintenance Fence Maintenance Water Fall Maintenance Total Landscape Maintenance Fence Maintenance Water Fall Maintenance Total Landscape Maintenance Street/Trail Maintenance                                                                                                                                                                                                                                                                                                                                                                                                                                                                                                                                                                                                | \$14,400.00<br>\$12,100.00<br>\$500.00<br>\$1,900.00<br>\$15,000.00<br>\$15,000.00<br>\$15,000.00<br>\$12,800.00<br>\$12,800.00<br>\$4,500.00<br>\$1,400.00<br>\$1,400.00<br>\$2,000.00<br>\$5,000.00<br>\$6,000.00<br>\$10,000.00<br>\$1,500.00<br>\$1,000.00<br>\$1,000.00<br>\$1,000.00<br>\$1,000.00<br>\$1,000.00<br>\$1,000.00<br>\$1,000.00<br>\$1,000.00<br>\$1,000.00<br>\$1,000.00<br>\$1,000.00<br>\$1,000.00<br>\$1,000.00<br>\$1,000.00<br>\$1,000.00                                    | \$10,000.00<br>\$30,000.00<br>\$2,000.00                                 | \$5,92<br>\$4,97<br>\$0,21<br>\$0,78<br>\$6,17<br>\$5,26<br>\$2,67<br>\$3,29<br>\$0,58<br>\$0,53<br>\$0,82<br>\$0,04<br>\$0,21<br>\$0,33<br>\$2,47<br>\$0,62<br>\$63,23                       | 21.4%  |
| Fines/Late Fees Franchise Fee & Donation Interest & Misc Revenues  Administration  Management & Accounting Covenant Enforcement Services Common Area Insurance Workers Comp Insurance Directors & Officers Insurance Legal Services—Oil & Gas Audit & Tax Preparation Copy, Postage, Office Supplies Meeting Expense Flags Maintenance Telephone Expense Membership Fees Bank Charges Mapping Expenses Storage Lease Community Relations Committee Expense  Total Administration Expense Landscape Maintenance Rt of Way/Open Space Mowing Tree Trimming/Maintenance Tree Spraying Foreclosure Property Maintenance Sprinkler System Maintenance Fence Maintenance Fence Maintenance Water Fall Maintenance Street/Trail Maintenance                                                                                                                                                                                                                                                                                                                                                                                                                                                                                                                                                                                                             | \$14,400.00<br>\$12,100.00<br>\$500.00<br>\$1,900.00<br>\$15,000.00<br>\$15,000.00<br>\$15,000.00<br>\$12,800.00<br>\$12,800.00<br>\$4,500.00<br>\$1,400.00<br>\$1,400.00<br>\$2,000.00<br>\$5,000.00<br>\$6,000.00<br>\$10,000.00<br>\$1,500.00<br>\$1,000.00<br>\$1,000.00<br>\$1,000.00<br>\$1,000.00<br>\$1,000.00<br>\$1,000.00<br>\$1,000.00<br>\$1,000.00<br>\$1,000.00<br>\$1,000.00<br>\$1,000.00<br>\$1,000.00<br>\$1,000.00<br>\$1,000.00<br>\$1,000.00                                    | \$30,000.00<br>\$2,000.00<br>\$153,800.00                                | \$5,92<br>\$4,97<br>\$0,21<br>\$0,78<br>\$6,17<br>\$5,26<br>\$2,67<br>\$3,29<br>\$0,58<br>\$0,53<br>\$0,82<br>\$0,04<br>\$0,21<br>\$0,33<br>\$2,47<br>\$0,62<br>\$63,23                       | 21.4%  |
| Franchise Fee & Donation Interest & Misc Revenues  Administration  Management & Accounting Covenant Enforcement Services Common Area Insurance Workers Comp Insurance Directors & Officers Insurance Legal Services Legal Services-Oil & Gas Audit & Tax Preparation Copy, Postage, Office Supplies Meeting Expense Flags Maintenance Telephone Expense Membership Fees Bank Charges Mapping Expenses Storage Lease Community Relations Committee Expense  Landscape Maintenance Rt of Way/Open Space Mowing Tree Trimming/Maintenance Tree Spraying Foreclosure Property Maintenance Sprinkler System Maintenance Fence Maintenance Fence Maintenance Water Fall Maintenance Total Landscape Maintenance Fence Maintenance Water Fall Maintenance Street/Trail Maintenance                                                                                                                                                                                                                                                                                                                                                                                                                                                                                                                                                                                                                                                 | \$14,400.00<br>\$12,100.00<br>\$500.00<br>\$1,900.00<br>\$15,000.00<br>\$15,000.00<br>\$15,000.00<br>\$12,800.00<br>\$12,800.00<br>\$4,500.00<br>\$1,400.00<br>\$1,400.00<br>\$2,000.00<br>\$5,000.00<br>\$6,000.00<br>\$10,000.00<br>\$1,500.00<br>\$1,000.00<br>\$1,000.00<br>\$1,000.00<br>\$1,000.00<br>\$1,000.00<br>\$1,000.00<br>\$1,000.00<br>\$1,000.00<br>\$1,000.00<br>\$1,000.00<br>\$1,000.00<br>\$1,000.00<br>\$1,000.00<br>\$1,000.00<br>\$1,000.00                                    | \$30,000.00<br>\$2,000.00<br>\$153,800.00                                | \$5,92<br>\$4,97<br>\$0,21<br>\$0,78<br>\$6,17<br>\$5,26<br>\$2,67<br>\$3,29<br>\$0,58<br>\$0,53<br>\$0,82<br>\$0,04<br>\$0,21<br>\$0,33<br>\$2,47<br>\$0,62<br>\$63,23                       | 21.4%  |
| Interest & Misc Revenues  Administration  Management & Accounting Covenant Enforcement Services Common Area Insurance Workers Comp Insurance Directors & Officers Insurance Legal Services Legal Services-Oil & Gas Audit & Tax Preparation Copy, Postage, Office Supplies Meeting Expense Flags Maintenance Telephone Expense Membership Fees Bank Charges Mapping Expenses Storage Lease Community Relations Committee Expense Landscape Maintenance Expense Landscape Maintenance Street/Trail Maintenance Water Fall Maintenance Water Fall Maintenance Street/Trail Maintenance                                                                                                                                                                                                                                                                                                                                                                                                                                                                                                                                                                                                                                | \$14,400.00<br>\$12,100.00<br>\$500.00<br>\$1,900.00<br>\$15,000.00<br>\$15,000.00<br>\$15,000.00<br>\$12,800.00<br>\$12,800.00<br>\$4,500.00<br>\$1,400.00<br>\$1,400.00<br>\$2,000.00<br>\$5,000.00<br>\$6,000.00<br>\$10,000.00<br>\$1,500.00<br>\$1,000.00<br>\$1,000.00<br>\$1,000.00<br>\$1,000.00<br>\$1,000.00<br>\$1,000.00<br>\$1,000.00<br>\$1,000.00<br>\$1,000.00<br>\$1,000.00<br>\$1,000.00<br>\$1,000.00<br>\$1,000.00<br>\$1,000.00<br>\$1,000.00                                    | \$2,000.00<br>\$153,800.00                                               | \$5,92<br>\$4,97<br>\$0,21<br>\$0,78<br>\$6,17<br>\$5,26<br>\$2,67<br>\$3,29<br>\$0,58<br>\$0,53<br>\$0,82<br>\$0,04<br>\$0,21<br>\$0,33<br>\$2,47<br>\$0,62<br>\$63,23                       | 21.4%  |
| Administration  Management & Accounting Covenant Enforcement Services Common Area Insurance Workers Comp Insurance Directors & Officers Insurance Legal Services Legal Services-Oil & Gas Audit & Tax Preparation Copy, Postage, Office Supplies Meeting Expense Flags Maintenance Telephone Expense Membership Fees Bank Charges Mapping Expenses Storage Lease Community Relations Committee Expense Landscape Maintenance Rt of Way/Open Space Mowing Tree Trimming/Maintenance Tree Spraying Foreclosure Property Maintenance Sprinkler System Maintenance Irrigation Water Bench Maintenance Water Fall Maintenance Total Landscape Maintenance Water Fall Maintenance Street/Trail Maintenance                                                                                                                                                                                                                                                                                                                                                                                                                                                                                                                                                                                                                                                                                                                                                                                                                                                                                                                                                                                                                                                                                                                                                                 | \$14,400.00<br>\$12,100.00<br>\$500.00<br>\$1,900.00<br>\$15,000.00<br>\$15,000.00<br>\$15,000.00<br>\$12,800.00<br>\$12,800.00<br>\$4,500.00<br>\$1,400.00<br>\$1,400.00<br>\$2,000.00<br>\$5,000.00<br>\$6,000.00<br>\$10,000.00<br>\$1,500.00<br>\$1,000.00<br>\$1,000.00<br>\$1,000.00<br>\$1,000.00<br>\$1,000.00<br>\$1,000.00<br>\$1,000.00<br>\$1,000.00<br>\$1,000.00<br>\$1,000.00<br>\$1,000.00<br>\$1,000.00<br>\$1,000.00<br>\$1,000.00<br>\$1,000.00                                    | \$153,800.00                                                             | \$5,92<br>\$4,97<br>\$0,21<br>\$0,78<br>\$6,17<br>\$5,26<br>\$2,67<br>\$3,29<br>\$0,58<br>\$0,53<br>\$0,82<br>\$0,04<br>\$0,21<br>\$0,33<br>\$2,47<br>\$0,62<br>\$63,23                       | 21.4%  |
| Management & Accounting Covenant Enforcement Services Common Area Insurance Workers Comp Insurance Directors & Officers Insurance Legal Services Legal Services-Oil & Gas Audit & Tax Preparation Copy, Postage, Office Supplies Meeting Expense Flags Maintenance Telephone Expense Membership Fees Bank Charges Mapping Expenses Storage Lease Community Relations Committee Expense  Total Administration Expense Landscape Maintenance Rt of Way/Open Space Mowing Tree Trimming/Maintenance Tree Spraying Foreclosure Property Maintenance Sprinkler System Maintenance Fence Maintenance Fence Maintenance Water Fall Maintenance Street/Trail Maintenance                                                                                                                                                                                                                                                                                                                                                                                                                                                                                                                                                                                                                                                                                                                                                                                                                                                                                                                                                                                                                                                                        | \$14,400.00<br>\$12,100.00<br>\$500.00<br>\$1,900.00<br>\$15,000.00<br>\$15,000.00<br>\$15,000.00<br>\$12,800.00<br>\$12,800.00<br>\$4,500.00<br>\$1,400.00<br>\$1,400.00<br>\$2,000.00<br>\$5,000.00<br>\$6,000.00<br>\$10,000.00<br>\$1,500.00<br>\$1,000.00<br>\$1,000.00<br>\$1,000.00<br>\$1,000.00<br>\$1,000.00<br>\$1,000.00<br>\$1,000.00<br>\$1,000.00<br>\$1,000.00<br>\$1,000.00<br>\$1,000.00<br>\$1,000.00<br>\$1,000.00<br>\$1,000.00<br>\$1,000.00                                    | \$153,800.00                                                             | \$5,92<br>\$4,97<br>\$0,21<br>\$0,78<br>\$6,17<br>\$5,26<br>\$2,67<br>\$3,29<br>\$0,58<br>\$0,53<br>\$0,82<br>\$0,04<br>\$0,21<br>\$0,33<br>\$2,47<br>\$0,62<br>\$63,23                       | 21.4%  |
| Covenant Enforcement Services Common Area Insurance Workers Comp Insurance Directors & Officers Insurance Legal Services Legal Services-Oil & Gas Audit & Tax Preparation Copy, Postage, Office Supplies Meeting Expense Flags Maintenance Telephone Expense Membership Fees Bank Charges Mapping Expenses Storage Lease Community Relations Committee Expense  Total Administration Expense Landscape Maintenance Rt of Way/Open Space Mowing Tree Trimming/Maintenance Tree Spraying Foreclosure Property Maintenance Sprinkler System Maintenance Fence Maintenance Fence Maintenance Water Fall Maintenance Street/Trail Maintenance                                                                                                                                                                                                                                                                                                                                                                                                                                                                                                                                                                                                                                                                                                                                                                                                                                                                                                                                                                                                                                                                                                | \$14,400.00<br>\$12,100.00<br>\$500.00<br>\$1,900.00<br>\$15,000.00<br>\$15,000.00<br>\$15,000.00<br>\$12,800.00<br>\$12,800.00<br>\$4,500.00<br>\$1,400.00<br>\$1,400.00<br>\$2,000.00<br>\$5,000.00<br>\$6,000.00<br>\$10,000.00<br>\$1,500.00<br>\$1,000.00<br>\$1,000.00<br>\$1,000.00<br>\$1,000.00<br>\$1,000.00<br>\$1,000.00<br>\$1,000.00<br>\$1,000.00<br>\$1,000.00<br>\$1,000.00<br>\$1,000.00<br>\$1,000.00<br>\$1,000.00<br>\$1,000.00<br>\$1,000.00                                    | \$153,800.00                                                             | \$5,92<br>\$4,97<br>\$0,21<br>\$0,78<br>\$6,17<br>\$5,26<br>\$2,67<br>\$3,29<br>\$0,58<br>\$0,53<br>\$0,82<br>\$0,04<br>\$0,21<br>\$0,33<br>\$2,47<br>\$0,62<br>\$63,23                       | 21.4%  |
| Common Area Insurance Workers Comp Insurance Directors & Officers Insurance Legal Services Legal Services-Oil & Gas Audit & Tax Preparation Copy, Postage, Office Supplies Meeting Expense Flags Maintenance Telephone Expense Membership Fees Bank Charges Mapping Expenses Storage Lease Community Relations Committee Expense Landscape Maintenance Expense Landscape Maintenance Rt of Way/Open Space Mowing Tree Trimming/Maintenance Tree Spraying Foreclosure Property Maintenance Sprinkler System Maintenance Sprinkler System Maintenance Fence Maintenance Water Fall Maintenance Water Fall Maintenance Street/Trail Maintenance                                                                                                                                                                                                                                                                                                                                                                                                                                                                                                                                                                                                                                                                                                                                                                                                                                                                                                                                                                                                                                                                                                                                                                                                                                                  | \$12,100.00<br>\$500.00<br>\$1,900.00<br>\$15,000.00<br>\$15,000.00<br>\$12,800.00<br>\$12,800.00<br>\$6,500.00<br>\$1,400.00<br>\$1,400.00<br>\$1,300.00<br>\$500.00<br>\$500.00<br>\$6,000.00<br>\$1,500.00<br>\$1,500.00<br>\$1,000.00<br>\$1,500.00<br>\$1,000.00<br>\$1,000.00<br>\$1,000.00<br>\$1,000.00<br>\$1,000.00<br>\$1,000.00<br>\$1,000.00<br>\$1,000.00<br>\$1,000.00<br>\$1,000.00<br>\$1,000.00<br>\$1,000.00<br>\$1,000.00<br>\$1,000.00<br>\$1,000.00<br>\$1,000.00<br>\$1,000.00 | \$153,800.00                                                             | \$4.97<br>\$0.21<br>\$0.78<br>\$6.17<br>\$5.26<br>\$2.67<br>\$3.29<br>\$0.58<br>\$0.53<br>\$0.82<br>\$0.04<br>\$0.21<br>\$0.33<br>\$2.47<br>\$0.62<br>\$63.23                                 | 21.4%  |
| Workers Comp Insurance Directors & Officers Insurance Legal Services Legal Services-Oil & Gas Audit & Tax Preparation Copy, Postage, Office Supplies Meeting Expense Flags Maintenance Telephone Expense Membership Fees Bank Charges Mapping Expenses Storage Lease Community Relations Committee Expense Landscape Maintenance Expense Landscape Maintenance Street/Trail Maintenance Water Fall Maintenance Water Fall Maintenance Street/Trail Maintenance Street/Trail Maintenance Sassa Strees Sassa S | \$500.00<br>\$1,900.00<br>\$15,000.00<br>\$12,800.00<br>\$12,800.00<br>\$1,2800.00<br>\$1,400.00<br>\$1,400.00<br>\$1,300.00<br>\$500.00<br>\$6,000.00<br>\$1,500.00<br>\$1,500.00<br>\$1,000.00<br>\$1,000.00<br>\$1,000.00<br>\$1,000.00                                                                                                                                                                                                                                                            | \$153,800.00                                                             | \$0.21<br>\$0.78<br>\$6.17<br>\$6.17<br>\$5.26<br>\$2.67<br>\$3.29<br>\$0.53<br>\$0.82<br>\$0.04<br>\$0.21<br>\$0.33<br>\$2.47<br>\$0.62<br>\$63.23                                           | 21.4%  |
| Directors & Officers Insurance Legal Services Legal Services-Oil & Gas Audit & Tax Preparation Copy, Postage, Office Supplies Meeting Expense Flags Maintenance Telephone Expense Membership Fees Bank Charges Mapping Expenses Storage Lease Community Relations Committee Expense  Landscape Maintenance Rt of Way/Open Space Mowing Tree Trimming/Maintenance Tree Spraying Foreclosure Property Maintenance Sprinkler System Maintenance Irrigation Water Bench Maintenance Fence Maintenance Water Fall Maintenance Total Landscape Maintenance Fored Maintenance Fored Maintenance Fored Maintenance Fored Maintenance Fored Maintenance Fored Maintenance Street/Trail Maintenance Street/Trail Maintenance Street/Trail Maintenance Street/Trail Maintenance Street/Trail Maintenance Street/Trail Maintenance                                                                                                                                                                                                                                                                                                                                                                                                                                                                                                                                                                                                                                                                                                                                                                                                                                                                                                                                                                                                                                                                                                                                                                                                                                                                                                         | \$1,900.00<br>\$15,000.00<br>\$15,000.00<br>\$15,000.00<br>\$15,000.00<br>\$12,800.00<br>\$1,400.00<br>\$1,400.00<br>\$1,300.00<br>\$1,300.00<br>\$500.00<br>\$500.00<br>\$500.00<br>\$6,000.00<br>\$1,500.00<br>\$1,500.00<br>\$1,000.00<br>\$1,000.00<br>\$2,000.00<br>\$1,000.00<br>\$1,000.00<br>\$1,000.00                                                                                                                                                                                       | \$153,800.00                                                             | \$0.78<br>\$6.17<br>\$5.26<br>\$2.67<br>\$3.29<br>\$0.58<br>\$0.53<br>\$0.82<br>\$0.04<br>\$0.21<br>\$0.33<br>\$2.47<br>\$0.62<br>\$63.23                                                     | 21.4%  |
| Legal Services Legal Services-Oil & Gas Audit & Tax Preparation Copy, Postage, Office Supplies Meeting Expense Flags Maintenance Telephone Expense Membership Fees Bank Charges Mapping Expenses Storage Lease Community Relations Committee Expense  Total Administration Expense Landscape Maintenance Rt of Way/Open Space Mowing Tree Trimming/Maintenance Tree Spraying Foreclosure Property Maintenance Sprinkler System Maintenance Irrigation Water Bench Maintenance Fence Maintenance Water Fall Maintenance Total Landscape Maintenance Street/Trail Maintenance                                                                                                                                                                                                                                                                                                                                                                                                                                                                                                                                                                                                                                                                                                                                                                                                                                                                                                                                                                                                                                                                                                                                                                                                                                                                                                                                            | \$15,000.00<br>\$15,000.00<br>\$12,800.00<br>\$12,800.00<br>\$12,800.00<br>\$8,000.00<br>\$1,400.00<br>\$2,000.00<br>\$500.00<br>\$6,000.00<br>\$1,500.00<br>\$1,000.00<br>\$1,000.00<br>\$1,000.00<br>\$1,000.00<br>\$1,000.00<br>\$1,000.00<br>\$1,000.00                                                                                                                                                                                                                                           | \$153,800.00                                                             | \$6.17<br>\$6.17<br>\$5.26<br>\$2.67<br>\$3.29<br>\$0.58<br>\$0.53<br>\$0.82<br>\$0.04<br>\$0.21<br>\$0.33<br>\$2.47<br>\$0.62<br>\$63.23                                                     | 21.4%  |
| Legal Services-Oil & Gas Audit & Tax Preparation Copy, Postage, Office Supplies Meeting Expense Flags Maintenance Telephone Expense Membership Fees Bank Charges Mapping Expenses Storage Lease Community Relations Committee Expense  Landscape Maintenance Expense Landscape Maintenance Tree Trimming/Maintenance Tree Spraying Foreclosure Property Maintenance Sprinkler System Maintenance Fence Maintenance Total Landscape Maintenance Fence Maintenance Fence Maintenance Street/Trail Maintenance Street/Trail Maintenance Street/Trail Maintenance Street/Trail Maintenance Street/Trail Maintenance Street/Trail Maintenance                                                                                                                                                                                                                                                                                                                                                                                                                                                                                                                                                                                                                                                                                                                                                                                                                                                                                                                                                                                                                                                                                                                                                                                                                                                                                                                                                                           | \$15,000.00<br>\$12,800.00<br>\$6,500.00<br>\$8,000.00<br>\$1,400.00<br>\$1,400.00<br>\$1,300.00<br>\$5,000.00<br>\$6,000.00<br>\$1,500.00<br>\$1,500.00<br>\$1,000.00<br>\$1,000.00<br>\$1,000.00<br>\$1,000.00<br>\$1,000.00<br>\$1,000.00                                                                                                                                                                                                                                                          | \$153,800.00                                                             | \$6.17<br>\$5.26<br>\$2.67<br>\$3.29<br>\$0.58<br>\$0.53<br>\$0.82<br>\$0.04<br>\$0.21<br>\$0.33<br>\$2.47<br>\$0.62<br>\$63.23                                                               | 21.4%  |
| Audit & Tax Preparation Copy, Postage, Office Supplies Meeting Expense Flags Maintenance Telephone Expense Membership Fees Bank Charges Mapping Expenses Storage Lease Community Relations Committee Expense  Total Administration Expense Landscape Maintenance Expense Landscape Maintenance Mowing Tree Trimming/Maintenance Tree Spraying Foreclosure Property Maintenance Sprinkler System Maintenance Irrigation Water Bench Maintenance Water Fall Maintenance Water Fall Maintenance Total Landscape Maintenance Street/Trail Maintenance                                                                                                                                                                                                                                                                                                                                                                                                                                                                                                                                                                                                                                                                                                                                                                                                                                                                                                                                                                                                                                                                                                                                                                                                                                                                                                                                                                                                                        | \$12,800.00<br>\$6,500.00<br>\$8,000.00<br>\$1,400.00<br>\$1,300.00<br>\$2,000.00<br>\$100.00<br>\$800.00<br>\$6,000.00<br>\$11,500.00<br>\$1,500.00<br>\$1,000.00<br>\$1,000.00<br>\$1,000.00<br>\$1,000.00<br>\$1,000.00                                                                                                                                                                                                                                                                            | \$153,800.00                                                             | \$5.26<br>\$2.67<br>\$3.29<br>\$0.58<br>\$0.53<br>\$0.82<br>\$0.04<br>\$0.21<br>\$0.33<br>\$2.47<br>\$0.62<br>\$63.23                                                                         | 21.4%  |
| Copy, Postage, Office Supplies Meeting Expense Flags Maintenance Telephone Expense Membership Fees Bank Charges Mapping Expenses Storage Lease Community Relations Committee Expense  Total Administration Expense Landscape Maintenance Rt of Way/Open Space Mowing Tree Trimming/Maintenance Tree Spraying Foreclosure Property Maintenance Sprinkler System Maintenance Irrigation Water Bench Maintenance Fence Maintenance Water Fall Maintenance Total Landscape Maintenance Total Landscape Maintenance Street/Trail Maintenance Street/Trail Maintenance Street/Trail Maintenance Street/Trail Maintenance                                                                                                                                                                                                                                                                                                                                                                                                                                                                                                                                                                                                                                                                                                                                                                                                                                                                                                                                                                                                                                                                                                                                                                                                                                                                                                                                                                                                                                                                                                             | \$6,500.00<br>\$8,000.00<br>\$1,400.00<br>\$1,300.00<br>\$2,000.00<br>\$500.00<br>\$500.00<br>\$1,500.00<br>\$1,500.00<br>\$1,000.00<br>\$1,000.00<br>\$1,000.00<br>\$1,000.00<br>\$1,000.00                                                                                                                                                                                                                                                                                                          | \$153,800.00                                                             | \$2.67<br>\$3.29<br>\$0.58<br>\$0.53<br>\$0.82<br>\$0.04<br>\$0.21<br>\$0.33<br>\$2.47<br>\$0.62<br>\$63.23                                                                                   | 21.4%  |
| Meeting Expense Flags Maintenance Telephone Expense Membership Fees Bank Charges Mapping Expenses Storage Lease Community Relations Committee Expense  Total Administration Expense Landscape Maintenance Expense Landscape Maintenance Rt of Way/Open Space Mowing Tree Trimming/Maintenance Tree Spraying Foreclosure Property Maintenance Sprinkler System Maintenance Irrigation Water Bench Maintenance Fence Maintenance Water Fall Maintenance Total Landscape Maintenance Street/Trail Maintenance Street/Trail Maintenance Street/Trail Maintenance Street/Trail Maintenance                                                                                                                                                                                                                                                                                                                                                                                                                                                                                                                                                                                                                                                                                                                                                                                                                                                                                                                                                                                                                                                                                                                                                                                                                                                                                                                                                                                                                                                                                                                                          | \$8,000.00<br>\$1,400.00<br>\$1,300.00<br>\$2,000.00<br>\$500.00<br>\$500.00<br>\$6,000.00<br>\$1,500.00<br>\$1,500.00<br>\$1,000.00<br>\$2,000.00<br>\$1,600.00                                                                                                                                                                                                                                                                                                                                      | \$153,800.00                                                             | \$3.29<br>\$0.58<br>\$0.53<br>\$0.82<br>\$0.04<br>\$0.21<br>\$0.33<br>\$2.47<br>\$0.62<br>\$63.23                                                                                             | 21.4%  |
| Flags Maintenance Telephone Expense Membership Fees Bank Charges Mapping Expenses Storage Lease Community Relations Committee Expense  Total Administration Expense  Landscape Maintenance Expense Landscape Maintenance Tree Trimming/Maintenance Tree Spraying Foreclosure Property Maintenance Sprinkler System Maintenance Irrigation Water Bench Maintenance Fence Maintenance Fence Maintenance Water Fall Maintenance Total Landscape Maintenance Street/Trail Maintenance Street/Trail Maintenance Street/Trail Maintenance Street/Trail Maintenance                                                                                                                                                                                                                                                                                                                                                                                                                                                                                                                                                                                                                                                                                                                                                                                                                                                                                                                                                                                                                                                                                                                                                                                                                                                                                                                                                                                                                                                                                                                                                                   | \$1,400.00<br>\$1,300.00<br>\$2,000.00<br>\$500.00<br>\$800.00<br>\$6,000.00<br>\$1,500.00<br>\$1,500.00<br>\$1,500.00<br>\$1,000.00<br>\$1,000.00<br>\$1,000.00<br>\$1,000.00<br>\$1,000.00<br>\$1,000.00                                                                                                                                                                                                                                                                                            | \$153,800.00                                                             | \$0.58<br>\$0.53<br>\$0.82<br>\$0.04<br>\$0.21<br>\$0.33<br>\$2.47<br>\$0.62<br>\$63.23                                                                                                       | 21.4%  |
| Telephone Expense Membership Fees Bank Charges Mapping Expenses Storage Lease Community Relations Committee Expense  Total Administration Expense Landscape Maintenance Expense Landscape Maintenance Tree Spraying Foreclosure Property Maintenance Sprinkler System Maintenance Irrigation Water Bench Maintenance Water Fall Maintenance Water Fall Maintenance Water Fall Maintenance Street/Trail Maintenance Street/Trail Maintenance Street/Trail Maintenance Street/Trail Maintenance Street/Trail Maintenance Street/Trail Maintenance                                                                                                                                                                                                                                                                                                                                                                                                                                                                                                                                                                                                                                                                                                                                                                                                                                                                                                                                                                                                                                                                                                                                                                                                                                                                                                                                                                                                                                                                                                                                                                                | \$1,300.00<br>\$2,000.00<br>\$100.00<br>\$500.00<br>\$6,000.00<br>\$1,500.00<br>\$1,000.00<br>\$1,000.00<br>\$1,000.00<br>\$1,000.00<br>\$1,000.00<br>\$1,000.00                                                                                                                                                                                                                                                                                                                                      | \$153,800.00                                                             | \$0.53<br>\$0.82<br>\$0.04<br>\$0.21<br>\$0.33<br>\$2.47<br>\$0.62<br>\$63.23                                                                                                                 | 21.4%  |
| Membership Fees Bank Charges Mapping Expenses Storage Lease Community Relations Committee Expense  Total Administration Expense Landscape Maintenance Expense Landscape Maintenance Rt of Way/Open Space Mowing Tree Trimming/Maintenance Tree Spraying Foreclosure Property Maintenance Sprinkler System Maintenance Irrigation Water Bench Maintenance Fence Maintenance Water Fall Maintenance Total Landscape Maintenance Street/Trail Maintenance Street/Trail Maintenance Street/Trail Maintenance Street Sweeping  \$ \$                                                                                                                                                                                                                                                                                                                                                                                                                                                                                                                                                                                                                                                                                                                                                                                                                                                                                                                                                                                                                                                                                                                                                                                                                                                                                                                                                                                                                                                                                                                                                                                                | \$100.00<br>\$500.00<br>\$800.00<br>\$6,000.00<br>\$1,500.00<br>\$18,000.00<br>\$6,000.00<br>\$1,000.00<br>\$2,000.00<br>\$16,000.00                                                                                                                                                                                                                                                                                                                                                                  | \$153,800.00                                                             | \$0.04<br>\$0.21<br>\$0.33<br>\$2.47<br>\$0.62<br>\$63.23<br>\$78.11<br>\$7.40                                                                                                                | 21.4%  |
| Mapping Expenses Storage Lease Community Relations Committee Expense  Total Administration Expense  Landscape Maintenance Expense Landscape Maintenance Rt of Way/Open Space Mowing Tree Trimming/Maintenance Tree Spraying Foreclosure Property Maintenance Sprinkler System Maintenance Irrigation Water Bench Maintenance Fence Maintenance Water Fall Maintenance Total Landscape Maintenance Expense Street/Trail Maintenance Street/Trail Maintenance Street/Trail Maintenance                                                                                                                                                                                                                                                                                                                                                                                                                                                                                                                                                                                                                                                                                                                                                                                                                                                                                                                                                                                                                                                                                                                                                                                                                                                                                                                                                                                                                                                                                                                                                                                                                                           | \$500.00<br>\$800.00<br>\$6,000.00<br>\$1,500.00<br>\$18,000.00<br>\$6,000.00<br>\$1,000.00<br>\$2,000.00<br>\$16,000.00                                                                                                                                                                                                                                                                                                                                                                              | \$153,800.00                                                             | \$0.21<br>\$0.33<br>\$2.47<br>\$0.62<br>\$63.23<br>\$78.11<br>\$7.40                                                                                                                          | 21.4%  |
| Storage Lease Community Relations Committee Expense  Total Administration Expense  Landscape Maintenance Expense Landscape Maintenance Rt of Way/Open Space Mowing Tree Trimming/Maintenance Tree Spraying Foreclosure Property Maintenance Sprinkler System Maintenance Irrigation Water Bench Maintenance Fence Maintenance Water Fall Maintenance Total Landscape Maintenance Expense Street/Trail Maintenance Street/Trail Maintenance Street/Trail Maintenance                                                                                                                                                                                                                                                                                                                                                                                                                                                                                                                                                                                                                                                                                                                                                                                                                                                                                                                                                                                                                                                                                                                                                                                                                                                                                                                                                                                                                                                                                                                                                                                                                                                            | \$800.00<br>\$6,000.00<br>\$1,500.00<br>190,000.00<br>\$18,000.00<br>\$6,000.00<br>\$1,000.00<br>\$2,000.00<br>\$16,000.00                                                                                                                                                                                                                                                                                                                                                                            | \$153,800.00                                                             | \$0.33<br>\$2.47<br>\$0.62<br><b>\$63.23</b><br>\$78.11<br>\$7.40                                                                                                                             | 21.4%  |
| Community Relations Committee Expense  Total Administration Expense Landscape Maintenance Street Fence Maintenance Tree Spraying Foreclosure Property Maintenance Sprinkler System Maintenance Irrigation Water Sence Maintenance Water Fall Maintenance Water Fall Maintenance Street/Trail Maintenance Street Sweeping  Street Sweeping  Street Street Sense  Street Sense  Street Sweeping  Street Sense  Street Sense  Street Street Sweeping  Street Street Sense                                                                                                                                                                                                                                                                                                                                                                                                                                                                                                                                                                                                                                                                                                                                                                                                                                                                                                                                                                                                                                                                                                                                                                                                                                                                                                                                                                                                                                                                                                                                                                                                                                                         | \$6,000.00<br>\$1,500.00<br>190,000.00<br>\$18,000.00<br>\$6,000.00<br>\$1,000.00<br>\$2,000.00<br>\$16,000.00                                                                                                                                                                                                                                                                                                                                                                                        | \$153,800.00                                                             | \$2.47<br>\$0.62<br><b>\$63.23</b><br>\$78.11<br>\$7.40                                                                                                                                       | 21.4%  |
| Committee Expense  Total Administration Expense  Landscape Maintenance Expense  Landscape Maintenance Rt of Way/Open Space Mowing Tree Trimming/Maintenance Tree Spraying Foreclosure Property Maintenance Sprinkler System Maintenance Irrigation Water Bench Maintenance Fence Maintenance Water Fall Maintenance Total Landscape Maintenance Street/Trail Maintenance Street/Trail Maintenance Street Sweeping  \$ \$                                                                                                                                                                                                                                                                                                                                                                                                                                                                                                                                                                                                                                                                                                                                                                                                                                                                                                                                                                                                                                                                                                                                                                                                                                                                                                                                                                                                                                                                                                                                                                                                                                                                                                       | \$1,500.00<br>190,000.00<br>\$18,000.00<br>\$6,000.00<br>\$1,000.00<br>\$2,000.00<br>\$16,000.00<br>120,000.00                                                                                                                                                                                                                                                                                                                                                                                        |                                                                          | \$0.62<br><b>\$63.23</b><br>\$78.11<br>\$7.40                                                                                                                                                 | 21.4%  |
| Total Administration Expense  Landscape Maintenance Expense  Landscape Maintenance SI Rt of Way/Open Space Mowing Tree Trimming/Maintenance Tree Spraying Foreclosure Property Maintenance Sprinkler System Maintenance Irrigation Water Bench Maintenance Fence Maintenance Water Fall Maintenance Total Landscape Maintenance Expense Street/Trail Maintenance Street/Trail Maintenance Street/Sweeping  \$ \$                                                                                                                                                                                                                                                                                                                                                                                                                                                                                                                                                                                                                                                                                                                                                                                                                                                                                                                                                                                                                                                                                                                                                                                                                                                                                                                                                                                                                                                                                                                                                                                                                                                                                                               | 190,000.00<br>\$18,000.00<br>\$6,000.00<br>\$1,000.00<br>\$2,000.00<br>\$16,000.00<br>120,000.00                                                                                                                                                                                                                                                                                                                                                                                                      |                                                                          | \$63.23<br>\$78.11<br>\$7.40                                                                                                                                                                  | 21.4%  |
| Landscape Maintenance Expense Landscape Maintenance Rt of Way/Open Space Mowing Tree Trimming/Maintenance Tree Spraying Foreclosure Property Maintenance Sprinkler System Maintenance Irrigation Water Bench Maintenance Fence Maintenance Water Fall Maintenance Total Landscape Maintenance Expense Street/Trail Maintenance Street Sweeping  \$ 1                                                                                                                                                                                                                                                                                                                                                                                                                                                                                                                                                                                                                                                                                                                                                                                                                                                                                                                                                                                                                                                                                                                                                                                                                                                                                                                                                                                                                                                                                                                                                                                                                                                                                                                                                                           | \$18,000.00<br>\$6,000.00<br>\$1,000.00<br>\$2,000.00<br>\$16,000.00<br>120,000.00                                                                                                                                                                                                                                                                                                                                                                                                                    |                                                                          | \$78.11<br>\$7.40                                                                                                                                                                             | 21.4%  |
| Landscape Maintenance Rt of Way/Open Space Mowing Tree Trimming/Maintenance Tree Spraying Foreclosure Property Maintenance Sprinkler System Maintenance Irrigation Water Bench Maintenance Fence Maintenance Water Fall Maintenance Total Landscape Maintenance Street/Trail Maintenance Street/Sweeping  \$ \$                                                                                                                                                                                                                                                                                                                                                                                                                                                                                                                                                                                                                                                                                                                                                                                                                                                                                                                                                                                                                                                                                                                                                                                                                                                                                                                                                                                                                                                                                                                                                                                                                                                                                                                                                                                                                | \$18,000.00<br>\$6,000.00<br>\$1,000.00<br>\$2,000.00<br>\$16,000.00<br>120,000.00                                                                                                                                                                                                                                                                                                                                                                                                                    |                                                                          | \$7.40                                                                                                                                                                                        |        |
| Rt of Way/Open Space Mowing Tree Trimming/Maintenance Tree Spraying Foreclosure Property Maintenance Sprinkler System Maintenance Irrigation Water Bench Maintenance Fence Maintenance Water Fall Maintenance Total Landscape Maintenance Expense Street/Trail Maintenance Street Sweeping  \$ \$                                                                                                                                                                                                                                                                                                                                                                                                                                                                                                                                                                                                                                                                                                                                                                                                                                                                                                                                                                                                                                                                                                                                                                                                                                                                                                                                                                                                                                                                                                                                                                                                                                                                                                                                                                                                                              | \$18,000.00<br>\$6,000.00<br>\$1,000.00<br>\$2,000.00<br>\$16,000.00<br>120,000.00                                                                                                                                                                                                                                                                                                                                                                                                                    |                                                                          | \$7.40                                                                                                                                                                                        |        |
| Tree Trimming/Maintenance Tree Spraying Foreclosure Property Maintenance Sprinkler System Maintenance Irrigation Water Bench Maintenance Fence Maintenance Water Fall Maintenance Total Landscape Maintenance Expense Street/Trail Maintenance Street/Sweeping  \$ \$                                                                                                                                                                                                                                                                                                                                                                                                                                                                                                                                                                                                                                                                                                                                                                                                                                                                                                                                                                                                                                                                                                                                                                                                                                                                                                                                                                                                                                                                                                                                                                                                                                                                                                                                                                                                                                                          | \$6,000.00<br>\$1,000.00<br>\$2,000.00<br>\$16,000.00<br>120,000.00                                                                                                                                                                                                                                                                                                                                                                                                                                   |                                                                          |                                                                                                                                                                                               |        |
| Tree Spraying Foreclosure Property Maintenance Sprinkler System Maintenance Irrigation Water Bench Maintenance Fence Maintenance Water Fall Maintenance Total Landscape Maintenance Expense Street/Trail Maintenance Street Sweeping  \$ 5                                                                                                                                                                                                                                                                                                                                                                                                                                                                                                                                                                                                                                                                                                                                                                                                                                                                                                                                                                                                                                                                                                                                                                                                                                                                                                                                                                                                                                                                                                                                                                                                                                                                                                                                                                                                                                                                                     | \$1,000.00<br>\$2,000.00<br>\$16,000.00<br>120,000.00                                                                                                                                                                                                                                                                                                                                                                                                                                                 |                                                                          | \$2.47                                                                                                                                                                                        |        |
| Foreclosure Property Maintenance Sprinkler System Maintenance Irrigation Water Bench Maintenance Fence Maintenance Water Fall Maintenance  Total Landscape Maintenance Expense  Street/Trail Maintenance Street Sweeping  \$ \$                                                                                                                                                                                                                                                                                                                                                                                                                                                                                                                                                                                                                                                                                                                                                                                                                                                                                                                                                                                                                                                                                                                                                                                                                                                                                                                                                                                                                                                                                                                                                                                                                                                                                                                                                                                                                                                                                                | \$2,000.00<br>\$16,000.00<br>120,000.00                                                                                                                                                                                                                                                                                                                                                                                                                                                               |                                                                          |                                                                                                                                                                                               |        |
| Sprinkler System Maintenance Irrigation Water Bench Maintenance Fence Maintenance Water Fall Maintenance  Total Landscape Maintenance Expense  Street/Trail Maintenance Street Sweeping  \$\$\frac{1}{3}\$                                                                                                                                                                                                                                                                                                                                                                                                                                                                                                                                                                                                                                                                                                                                                                                                                                                                                                                                                                                                                                                                                                                                                                                                                                                                                                                                                                                                                                                                                                                                                                                                                                                                                                                                                                                                                                                                                                                     | \$16,000.00<br>120,000.00                                                                                                                                                                                                                                                                                                                                                                                                                                                                             |                                                                          | \$0.41                                                                                                                                                                                        |        |
| Irrigation Water Bench Maintenance Fence Maintenance Water Fall Maintenance  Total Landscape Maintenance Expense  Street/Trail Maintenance Street Sweeping  \$ 1                                                                                                                                                                                                                                                                                                                                                                                                                                                                                                                                                                                                                                                                                                                                                                                                                                                                                                                                                                                                                                                                                                                                                                                                                                                                                                                                                                                                                                                                                                                                                                                                                                                                                                                                                                                                                                                                                                                                                               | 120,000.00                                                                                                                                                                                                                                                                                                                                                                                                                                                                                            |                                                                          | \$0.82                                                                                                                                                                                        |        |
| Bench Maintenance Fence Maintenance Water Fall Maintenance Total Landscape Maintenance Expense Street/Trail Maintenance Street Sweeping \$\$                                                                                                                                                                                                                                                                                                                                                                                                                                                                                                                                                                                                                                                                                                                                                                                                                                                                                                                                                                                                                                                                                                                                                                                                                                                                                                                                                                                                                                                                                                                                                                                                                                                                                                                                                                                                                                                                                                                                                                                   |                                                                                                                                                                                                                                                                                                                                                                                                                                                                                                       |                                                                          | \$6.58                                                                                                                                                                                        |        |
| Fence Maintenance Water Fall Maintenance Total Landscape Maintenance Expense Street/Trail Maintenance Street Sweeping \$                                                                                                                                                                                                                                                                                                                                                                                                                                                                                                                                                                                                                                                                                                                                                                                                                                                                                                                                                                                                                                                                                                                                                                                                                                                                                                                                                                                                                                                                                                                                                                                                                                                                                                                                                                                                                                                                                                                                                                                                       | £2 500 00                                                                                                                                                                                                                                                                                                                                                                                                                                                                                             |                                                                          | \$49.33<br>\$1.03                                                                                                                                                                             |        |
| Water Fall Maintenance Total Landscape Maintenance Expense Street/Trail Maintenance Street Sweeping \$                                                                                                                                                                                                                                                                                                                                                                                                                                                                                                                                                                                                                                                                                                                                                                                                                                                                                                                                                                                                                                                                                                                                                                                                                                                                                                                                                                                                                                                                                                                                                                                                                                                                                                                                                                                                                                                                                                                                                                                                                         | \$2,500.00<br>\$5,000.00                                                                                                                                                                                                                                                                                                                                                                                                                                                                              |                                                                          | \$2.06                                                                                                                                                                                        |        |
| Total Landscape Maintenance Expense Street/Trail Maintenance Street Sweeping                                                                                                                                                                                                                                                                                                                                                                                                                                                                                                                                                                                                                                                                                                                                                                                                                                                                                                                                                                                                                                                                                                                                                                                                                                                                                                                                                                                                                                                                                                                                                                                                                                                                                                                                                                                                                                                                                                                                                                                                                                                   | \$5,000.00                                                                                                                                                                                                                                                                                                                                                                                                                                                                                            |                                                                          | \$2.06                                                                                                                                                                                        |        |
| Street/Trail Maintenance Street Sweeping \$                                                                                                                                                                                                                                                                                                                                                                                                                                                                                                                                                                                                                                                                                                                                                                                                                                                                                                                                                                                                                                                                                                                                                                                                                                                                                                                                                                                                                                                                                                                                                                                                                                                                                                                                                                                                                                                                                                                                                                                                                                                                                    | \$5,000.00                                                                                                                                                                                                                                                                                                                                                                                                                                                                                            | \$365,500.00                                                             | \$150.26                                                                                                                                                                                      | 50.8%  |
| Street Sweeping                                                                                                                                                                                                                                                                                                                                                                                                                                                                                                                                                                                                                                                                                                                                                                                                                                                                                                                                                                                                                                                                                                                                                                                                                                                                                                                                                                                                                                                                                                                                                                                                                                                                                                                                                                                                                                                                                                                                                                                                                                                                                                                |                                                                                                                                                                                                                                                                                                                                                                                                                                                                                                       | ψ505,500.00                                                              | ψ120.20                                                                                                                                                                                       | 20.070 |
|                                                                                                                                                                                                                                                                                                                                                                                                                                                                                                                                                                                                                                                                                                                                                                                                                                                                                                                                                                                                                                                                                                                                                                                                                                                                                                                                                                                                                                                                                                                                                                                                                                                                                                                                                                                                                                                                                                                                                                                                                                                                                                                                | \$15,000.00                                                                                                                                                                                                                                                                                                                                                                                                                                                                                           |                                                                          | \$6.17                                                                                                                                                                                        |        |
|                                                                                                                                                                                                                                                                                                                                                                                                                                                                                                                                                                                                                                                                                                                                                                                                                                                                                                                                                                                                                                                                                                                                                                                                                                                                                                                                                                                                                                                                                                                                                                                                                                                                                                                                                                                                                                                                                                                                                                                                                                                                                                                                | \$12,000.00                                                                                                                                                                                                                                                                                                                                                                                                                                                                                           |                                                                          | \$4.93                                                                                                                                                                                        |        |
| -                                                                                                                                                                                                                                                                                                                                                                                                                                                                                                                                                                                                                                                                                                                                                                                                                                                                                                                                                                                                                                                                                                                                                                                                                                                                                                                                                                                                                                                                                                                                                                                                                                                                                                                                                                                                                                                                                                                                                                                                                                                                                                                              | \$21,000.00                                                                                                                                                                                                                                                                                                                                                                                                                                                                                           |                                                                          | \$8.63                                                                                                                                                                                        |        |
|                                                                                                                                                                                                                                                                                                                                                                                                                                                                                                                                                                                                                                                                                                                                                                                                                                                                                                                                                                                                                                                                                                                                                                                                                                                                                                                                                                                                                                                                                                                                                                                                                                                                                                                                                                                                                                                                                                                                                                                                                                                                                                                                | \$55,000.00                                                                                                                                                                                                                                                                                                                                                                                                                                                                                           |                                                                          | \$22.61                                                                                                                                                                                       |        |
| · ·                                                                                                                                                                                                                                                                                                                                                                                                                                                                                                                                                                                                                                                                                                                                                                                                                                                                                                                                                                                                                                                                                                                                                                                                                                                                                                                                                                                                                                                                                                                                                                                                                                                                                                                                                                                                                                                                                                                                                                                                                                                                                                                            | \$5,000.00                                                                                                                                                                                                                                                                                                                                                                                                                                                                                            |                                                                          | \$2.06                                                                                                                                                                                        |        |
| Bike Path Trash-Litter Pickup                                                                                                                                                                                                                                                                                                                                                                                                                                                                                                                                                                                                                                                                                                                                                                                                                                                                                                                                                                                                                                                                                                                                                                                                                                                                                                                                                                                                                                                                                                                                                                                                                                                                                                                                                                                                                                                                                                                                                                                                                                                                                                  | \$1,500.00                                                                                                                                                                                                                                                                                                                                                                                                                                                                                            |                                                                          | \$0.62                                                                                                                                                                                        |        |
| Bike Path-Snow Removal                                                                                                                                                                                                                                                                                                                                                                                                                                                                                                                                                                                                                                                                                                                                                                                                                                                                                                                                                                                                                                                                                                                                                                                                                                                                                                                                                                                                                                                                                                                                                                                                                                                                                                                                                                                                                                                                                                                                                                                                                                                                                                         | \$7,000.00                                                                                                                                                                                                                                                                                                                                                                                                                                                                                            |                                                                          | \$2.88                                                                                                                                                                                        |        |
|                                                                                                                                                                                                                                                                                                                                                                                                                                                                                                                                                                                                                                                                                                                                                                                                                                                                                                                                                                                                                                                                                                                                                                                                                                                                                                                                                                                                                                                                                                                                                                                                                                                                                                                                                                                                                                                                                                                                                                                                                                                                                                                                | \$10,000.00                                                                                                                                                                                                                                                                                                                                                                                                                                                                                           |                                                                          | \$4.11                                                                                                                                                                                        |        |
| Total Street/Trail Maintenance                                                                                                                                                                                                                                                                                                                                                                                                                                                                                                                                                                                                                                                                                                                                                                                                                                                                                                                                                                                                                                                                                                                                                                                                                                                                                                                                                                                                                                                                                                                                                                                                                                                                                                                                                                                                                                                                                                                                                                                                                                                                                                 |                                                                                                                                                                                                                                                                                                                                                                                                                                                                                                       | \$126,500.00                                                             | \$52.00                                                                                                                                                                                       | 17.6%  |
| Trash Services                                                                                                                                                                                                                                                                                                                                                                                                                                                                                                                                                                                                                                                                                                                                                                                                                                                                                                                                                                                                                                                                                                                                                                                                                                                                                                                                                                                                                                                                                                                                                                                                                                                                                                                                                                                                                                                                                                                                                                                                                                                                                                                 |                                                                                                                                                                                                                                                                                                                                                                                                                                                                                                       |                                                                          |                                                                                                                                                                                               |        |
| Trash Dumpster                                                                                                                                                                                                                                                                                                                                                                                                                                                                                                                                                                                                                                                                                                                                                                                                                                                                                                                                                                                                                                                                                                                                                                                                                                                                                                                                                                                                                                                                                                                                                                                                                                                                                                                                                                                                                                                                                                                                                                                                                                                                                                                 | \$1,500.00                                                                                                                                                                                                                                                                                                                                                                                                                                                                                            |                                                                          | \$0.62                                                                                                                                                                                        |        |
|                                                                                                                                                                                                                                                                                                                                                                                                                                                                                                                                                                                                                                                                                                                                                                                                                                                                                                                                                                                                                                                                                                                                                                                                                                                                                                                                                                                                                                                                                                                                                                                                                                                                                                                                                                                                                                                                                                                                                                                                                                                                                                                                | \$21,000.00                                                                                                                                                                                                                                                                                                                                                                                                                                                                                           |                                                                          | \$8.63                                                                                                                                                                                        |        |
| Total Trash Services Expense                                                                                                                                                                                                                                                                                                                                                                                                                                                                                                                                                                                                                                                                                                                                                                                                                                                                                                                                                                                                                                                                                                                                                                                                                                                                                                                                                                                                                                                                                                                                                                                                                                                                                                                                                                                                                                                                                                                                                                                                                                                                                                   |                                                                                                                                                                                                                                                                                                                                                                                                                                                                                                       | \$22,500.00                                                              | \$9.25                                                                                                                                                                                        | 3.1%   |
| Reserve Funds & Taxes on Reserves                                                                                                                                                                                                                                                                                                                                                                                                                                                                                                                                                                                                                                                                                                                                                                                                                                                                                                                                                                                                                                                                                                                                                                                                                                                                                                                                                                                                                                                                                                                                                                                                                                                                                                                                                                                                                                                                                                                                                                                                                                                                                              |                                                                                                                                                                                                                                                                                                                                                                                                                                                                                                       |                                                                          |                                                                                                                                                                                               |        |
| Income Taxes on Reserves                                                                                                                                                                                                                                                                                                                                                                                                                                                                                                                                                                                                                                                                                                                                                                                                                                                                                                                                                                                                                                                                                                                                                                                                                                                                                                                                                                                                                                                                                                                                                                                                                                                                                                                                                                                                                                                                                                                                                                                                                                                                                                       | \$3,000.00                                                                                                                                                                                                                                                                                                                                                                                                                                                                                            |                                                                          | \$1.23                                                                                                                                                                                        |        |
|                                                                                                                                                                                                                                                                                                                                                                                                                                                                                                                                                                                                                                                                                                                                                                                                                                                                                                                                                                                                                                                                                                                                                                                                                                                                                                                                                                                                                                                                                                                                                                                                                                                                                                                                                                                                                                                                                                                                                                                                                                                                                                                                | \$88,900.00                                                                                                                                                                                                                                                                                                                                                                                                                                                                                           |                                                                          | \$36.55                                                                                                                                                                                       |        |
| Operating Contingency                                                                                                                                                                                                                                                                                                                                                                                                                                                                                                                                                                                                                                                                                                                                                                                                                                                                                                                                                                                                                                                                                                                                                                                                                                                                                                                                                                                                                                                                                                                                                                                                                                                                                                                                                                                                                                                                                                                                                                                                                                                                                                          | \$1,900.00                                                                                                                                                                                                                                                                                                                                                                                                                                                                                            | ¢02 000 00                                                               | \$0.78                                                                                                                                                                                        | 13.007 |
| Total Reserve Funds & Taxes on Reserves                                                                                                                                                                                                                                                                                                                                                                                                                                                                                                                                                                                                                                                                                                                                                                                                                                                                                                                                                                                                                                                                                                                                                                                                                                                                                                                                                                                                                                                                                                                                                                                                                                                                                                                                                                                                                                                                                                                                                                                                                                                                                        |                                                                                                                                                                                                                                                                                                                                                                                                                                                                                                       | \$93,800.00                                                              | \$38.56                                                                                                                                                                                       | 13.0%  |
| Grand Total FYE 123111 Expenses Less: Non-Assessment Revenues                                                                                                                                                                                                                                                                                                                                                                                                                                                                                                                                                                                                                                                                                                                                                                                                                                                                                                                                                                                                                                                                                                                                                                                                                                                                                                                                                                                                                                                                                                                                                                                                                                                                                                                                                                                                                                                                                                                                                                                                                                                                  |                                                                                                                                                                                                                                                                                                                                                                                                                                                                                                       | \$762,100.00<br>-\$42,000.00                                             | \$313.30<br>-\$17.27                                                                                                                                                                          | 105.8% |
| Grand Total FYE 123111 Budget                                                                                                                                                                                                                                                                                                                                                                                                                                                                                                                                                                                                                                                                                                                                                                                                                                                                                                                                                                                                                                                                                                                                                                                                                                                                                                                                                                                                                                                                                                                                                                                                                                                                                                                                                                                                                                                                                                                                                                                                                                                                                                  |                                                                                                                                                                                                                                                                                                                                                                                                                                                                                                       | -J-4.UUU.UU                                                              | -31/.4/                                                                                                                                                                                       | -5.8%  |