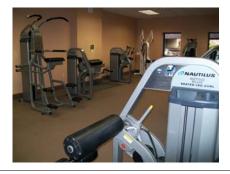

Improved weight room features Nautilus Circuit Exercise Machines.

Game Room features coin-operated foosball, pool tables & air hockey. Ping Pong and board games are available.

Call BMAC at 285-9480 for more information