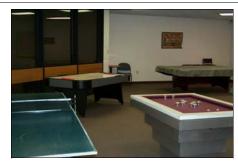

Improved weight room features Nautilus Circuit Exercise Machines.

Game Room features coin-operated foosball, pool tables & air hockey. Ping Pong and board games are available.

Call BMAC at 285-9480 for more information