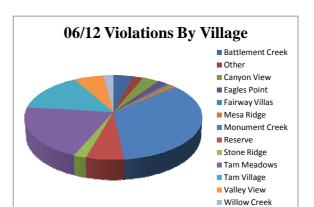

Report Period: June 2012

Violations YTD 503 Violations This Mo. 147

|                  | Monthly Violations By<br>Village | % of Total<br>Violations |
|------------------|----------------------------------|--------------------------|
| Battlement Creek | 6                                | 4%                       |
| Other            | 3                                | 2%                       |
| Canyon View      | 5                                | 3%                       |
| Eagles Point     | 3                                | 2%                       |
| Fairway Villas   | 1                                | 1%                       |
| Mesa Ridge       | 2                                | 1%                       |
| Monument Creek   | 51                               | 35%                      |
| Reserve          | 9                                | 6%                       |
| Stone Ridge      | 3                                | 2%                       |
| Tam Meadows      | 30                               | 20%                      |
| Tam Village      | 22                               | 15%                      |
| Valley View      | 9                                | 6%                       |
| Willow Creek     | 3                                | 2%                       |