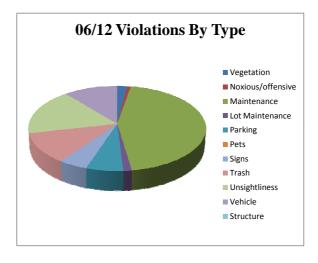

| 147 100% |
|----------|
|----------|

|                   | Monthly Violations By<br>Type | % of Total Violations |
|-------------------|-------------------------------|-----------------------|
| Vegetation        | 3                             | 2%                    |
| Noxious/offensive | 1                             | 1%                    |
| Maintenance       | 66                            | 45%                   |
| Lot Maintenance   | 2                             | 1%                    |
| Parking           | 9                             | 6%                    |
| Pets              | 0                             | 0%                    |
| Signs             | 7                             | 5%                    |
| Trash             | 17                            | 12%                   |
| Unsightliness     | 26                            | 18%                   |
| Vehicle           | 16                            | 11%                   |
| Structure         | 0                             | 0%                    |