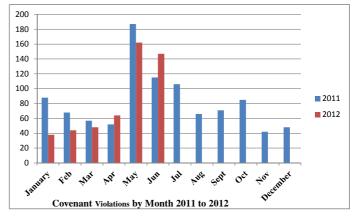

| 147 | 100% |  |
|-----|------|--|
| 14/ | 100% |  |

|          | 2011 | 2012 |
|----------|------|------|
| January  | 88   | 38   |
| Feb      | 68   | 44   |
| Mar      | 57   | 48   |
| Apr      | 52   | 64   |
| May      | 187  | 162  |
| Jun      | 115  | 147  |
| Jul      | 106  |      |
| Aug      | 66   |      |
| Sept     | 71   |      |
| Oct      | 85   |      |
| Nov      | 42   |      |
| December | 48   |      |