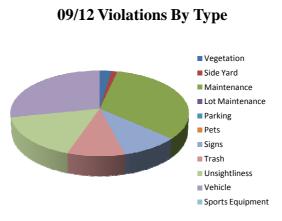

Report Prepared By: Keith Lammey Sep-12

|                  | Monthly Violations By<br>Type | % of Total Violations |
|------------------|-------------------------------|-----------------------|
| Vegetation       | 2                             | 2%                    |
| Side Yard        | 1                             | 1%                    |
| Maintenance      | 28                            | 33%                   |
| Lot Maintenance  | 0                             | 0%                    |
| Parking          | 0                             | 0%                    |
| Pets             | 0                             | 0%                    |
| Signs            | 8                             | 9%                    |
| Trash            | 8                             | 9%                    |
| Unsightliness    | 14                            | 16%                   |
| Vehicle          | 24                            | 28%                   |
| Sports Equipment | 0                             | 0%                    |