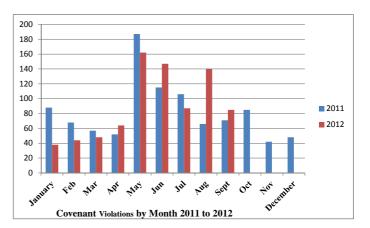

100% 85

85

100%

|          | 2011 | 2012 |
|----------|------|------|
| January  | 88   | 38   |
| Feb      | 68   | 44   |
| Mar      | 57   | 48   |
| Apr      | 52   | 64   |
| May      | 187  | 162  |
| Jun      | 115  | 147  |
| Jul      | 106  | 87   |
| Aug      | 66   | 140  |
| Sept     | 71   | 85   |
| Oct      | 85   |      |
| Nov      | 42   |      |
| December | 48   |      |
|          |      |      |
|          | 985  | 815  |