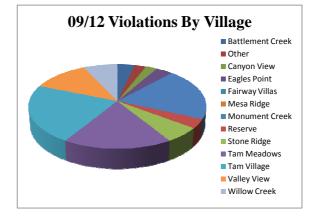

## Violations YTD 815 Violations This Mo. 85

|                  | Monthly Violations By<br>Village | % of Total<br>Violations |
|------------------|----------------------------------|--------------------------|
| Battlement Creek | 3                                | 4%                       |
| Other            | 2                                | 2%                       |
| Canyon View      | 2                                | 2%                       |
| Eagles Point     | 3                                | 4%                       |
| Fairway Villas   | 0                                | 0%                       |
| Mesa Ridge       | 0                                | 0%                       |
| Monument Creek   | 17                               | 20%                      |
| Reserve          | 3                                | 4%                       |
| Stone Ridge      | 5                                | 6%                       |
| Tam Meadows      | 15                               | 18%                      |
| Tam Village      | 19                               | 22%                      |
| Valley View      | 10                               | 12%                      |
| Willow Creek     | 6                                | 7%                       |