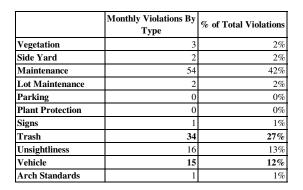

| 2%                       |
| Fairway Villas   | 0                                | 0%                       |
| Mesa Ridge       | 0                                | 0%                       |
| Monument Creek   | 38                               | 30%                      |
| Reserve          | 6                                | 5%                       |
| Stone Ridge      | 4                                | 3%                       |
| Tam Meadows      | 21                               | 16%                      |
| Tam Village      | 21                               | 16%                      |
| Valley View      | 21                               | 16%                      |
| Willow Creek     | 7                                | 5%                       |

| 128 |  |
|-----|--|



| 128 | 100% |
|-----|------|

1019

|          | 2012 | 2013 |
|----------|------|------|
| January  | 38   | 50   |
| Feb      | 44   | 55   |
| Mar      | 48   | 67   |
| Apr      | 64   | 45   |
| May      | 162  | 168  |
| Jun      | 147  | 158  |
| Jul      | 87   | 128  |
| Aug      | 140  |      |
| Sept     | 85   |      |
| Oct      | 86   |      |
| Nov      | 58   |      |
| December | 60   |      |