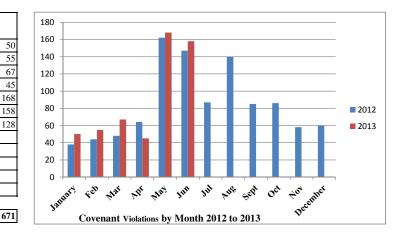

| 128 |  |
|-----|--|

| 128 | 100% |
|-----|------|

1019

|          | 2012 | 2013 |
|----------|------|------|
| January  | 38   | 50   |
| Feb      | 44   | 55   |
| Mar      | 48   | 67   |
| Apr      | 64   | 45   |
| May      | 162  | 168  |
| Jun      | 147  | 158  |
| Jul      | 87   | 128  |
| Aug      | 140  |      |
| Sept     | 85   |      |
| Oct      | 86   |      |
| Nov      | 58   |      |
| December | 60   |      |