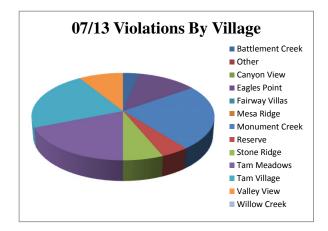

Report Period: July 2013

Violations YTD 671 Violations This Mo. 128

|                  | Monthly Violations By<br>Village | % of Total<br>Violations |
|------------------|----------------------------------|--------------------------|
| Battlement Creek | 8                                | 6%                       |
| Other            | 0                                | 0%                       |
| Canyon View      | 0                                | 0%                       |
| Eagles Point     | 2                                | 2%                       |
| Fairway Villas   | 0                                | 0%                       |
| Mesa Ridge       | 0                                | 0%                       |
| Monument Creek   | 38                               | 30%                      |
| Reserve          | 6                                | 5%                       |
| Stone Ridge      | 4                                | 3%                       |
| Tam Meadows      | 21                               | 16%                      |
| Tam Village      | 21                               | 16%                      |
| Valley View      | 21                               | 16%                      |
| Willow Creek     | 7                                | 5%                       |