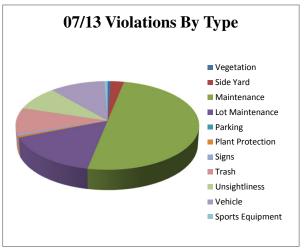

|
| Tam Meadows      | 21                               | 16%                      |
| Tam Village      | 21                               | 16%                      |
| Valley View      | 21                               | 16%                      |
| Willow Creek     | 7                                | 5%                       |

| 128 |  |
|-----|--|



| 128 | 100% |
|-----|------|

1019

|          | 2012 | 2013 |
|----------|------|------|
| January  | 38   | 50   |
| Feb      | 44   | 55   |
| Mar      | 48   | 67   |
| Apr      | 64   | 45   |
| May      | 162  | 168  |
| Jun      | 147  | 158  |
| Jul      | 87   | 128  |
| Aug      | 140  |      |
| Sept     | 85   |      |
| Oct      | 86   |      |
| Nov      | 58   |      |
| December | 60   |      |