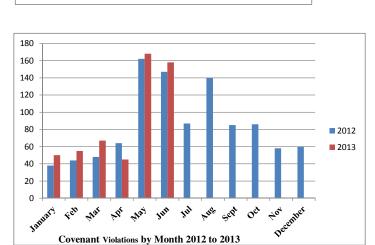

|          | 2012 | 2013 |
|----------|------|------|
| January  | 38   | 50   |
| Feb      | 44   | 55   |
| Mar      | 48   | 67   |
| Apr      | 64   | 45   |
| May      | 162  | 168  |
| Jun      | 147  | 158  |
| Jul      | 87   |      |
| Aug      | 140  |      |
| Sept     | 85   |      |
| Oct      | 86   |      |
| Nov      | 58   |      |
| December | 60   |      |
|          |      |      |
|          | 1019 | 543  |