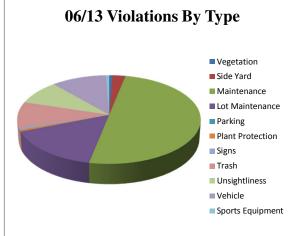

|                  | Monthly Violations By<br>Type | % of Total Violations |
|------------------|-------------------------------|-----------------------|
| Vegetation       | 1                             | 1%                    |
| Side Yard        | 4                             | 3%                    |
| Maintenance      | 79                            | 50%                   |
| Lot Maintenance  | 25                            | 16%                   |
| Parking          | 0                             | 0%                    |
| Plant Protection | 1                             | 1%                    |
| Signs            | 1                             | 1%                    |
| Trash            | 15                            | 9%                    |
| Unsightliness    | 14                            | 9%                    |
| Vehicle          | 17                            | 11%                   |
| Sports Equipment | 1                             | 1%                    |