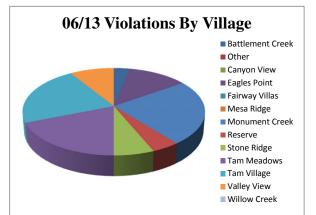

## Violations YTD 543

Violations This Mo. 158

|                  | Monthly Violations By<br>Village | % of Total<br>Violations |
|------------------|----------------------------------|--------------------------|
| Battlement Creek | 5                                | 3%                       |
| Other            | 0                                | 0%                       |
| Canyon View      | 0                                | 0%                       |
| Eagles Point     | 19                               | 12%                      |
| Fairway Villas   | 0                                | 0%                       |
| Mesa Ridge       | 0                                | 0%                       |
| Monument Creek   | 38                               | 24%                      |
| Reserve          | 7                                | 4%                       |
| Stone Ridge      | 10                               | 6%                       |
| Tam Meadows      | 30                               | 19%                      |
| Tam Village      | 35                               | 22%                      |
| Valley View      | 14                               | 9%                       |
| Willow Creek     | 0                                | 0%                       |