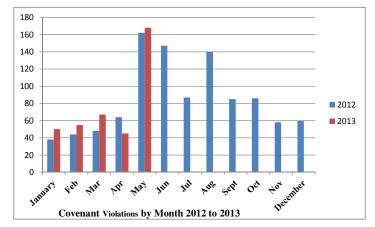

| 168 | 100% |
|-----|------|

|          | 2012 | 2013 |
|----------|------|------|
| January  | 38   | 50   |
| Feb      | 44   | 55   |
| Mar      | 48   | 67   |
| Apr      | 64   | 45   |
| May      | 162  | 168  |
| Jun      | 147  |      |
| Jul      | 87   |      |
| Aug      | 140  |      |
| Sept     | 85   |      |
| Oct      | 86   |      |
| Nov      | 58   |      |
| December | 60   |      |