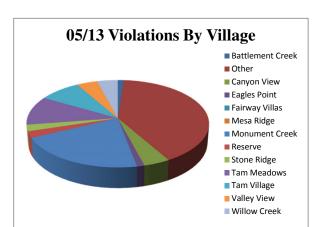

Report Period: May 2013

Violations YTD 385 Violations This Mo. 168

|                  | Monthly Violations By<br>Village | % of Total<br>Violations |
|------------------|----------------------------------|--------------------------|
| Battlement Creek | 2                                | 1%                       |
| Other            | 68                               | 40%                      |
| Canyon View      | 7                                | 4%                       |
| Eagles Point     | 2                                | 1%                       |
| Fairway Villas   | 0                                | 0%                       |
| Mesa Ridge       | 0                                | 0%                       |
| Monument Creek   | 35                               | 21%                      |
| Reserve          | 4                                | 2%                       |
| Stone Ridge      | 4                                | 2%                       |
| Tam Meadows      | 18                               | 11%                      |
| Tam Village      | 14                               | 8%                       |
| Valley View      | 7                                | 4%                       |
| Willow Creek     | 7                                | 4%                       |