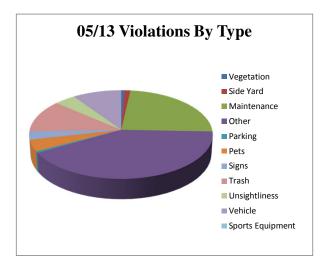

| 168 | 100% |
|-----|------|

|                  | Monthly Violations By<br>Type | % of Total Violations |
|------------------|-------------------------------|-----------------------|
| Vegetation       | 1                             | 1%                    |
| Side Yard        | 2                             | 1%                    |
| Maintenance      | 40                            | 24%                   |
| Other            | 69                            | 41%                   |
| Parking          | 1                             | 1%                    |
| Pets             | 7                             | 4%                    |
| Signs            | 5                             | 3%                    |
| Trash            | 20                            | 12%                   |
| Unsightliness    | 7                             | 4%                    |
| Vehicle          | 16                            | 10%                   |
| Sports Equipment | 0                             | 0%                    |