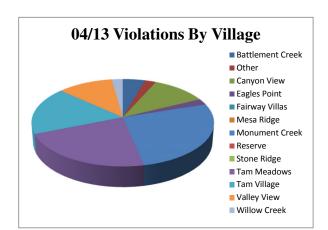

## Report Period: April 2013

Violations YTD 219 Violations This Mo. 45

|                  | Monthly Violations By<br>Village | % of Total<br>Violations |
|------------------|----------------------------------|--------------------------|
| Battlement Creek | 2                                | 4%                       |
| Other            | 1                                | 2%                       |
| Canyon View      | 5                                | 11%                      |
| Eagles Point     | 1                                | 2%                       |
| Fairway Villas   | 0                                | 0%                       |
| Mesa Ridge       | 0                                | 0%                       |
| Monument Creek   | 12                               | 27%                      |
| Reserve          | 0                                | 0%                       |
| Stone Ridge      | 0                                | 0%                       |
| Tam Meadows      | 10                               | 22%                      |
| Tam Village      | 8                                | 18%                      |
| Valley View      | 5                                | 11%                      |
| Willow Creek     | 1                                | 2%                       |