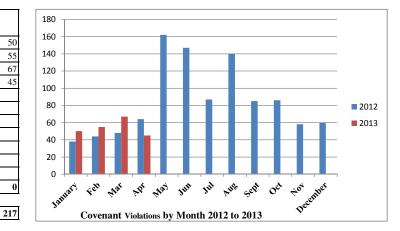

| 45 | 100% |
|----|------|
|    |      |

1019

|          | 2012 | 2013 |
|----------|------|------|
| January  | 38   | 50   |
| Feb      | 44   | 55   |
| Mar      | 48   | 67   |
| Apr      | 64   | 45   |
| May      | 162  |      |
| Jun      | 147  |      |
| Jul      | 87   |      |
| Aug      | 140  |      |
| Sept     | 85   |      |
| Oct      | 86   |      |
| Nov      | 58   |      |
| December | 60   | 0    |