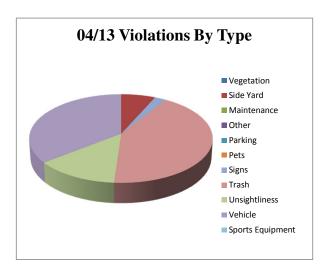

| 45 | 100% |
|----|------|

|                  | Monthly Violations By<br>Type | % of Total Violations |
|------------------|-------------------------------|-----------------------|
| Vegetation       | 0                             | 0%                    |
| Side Yard        | 3                             | 7%                    |
| Maintenance      | 0                             | 0%                    |
| Other            | 0                             | 0%                    |
| Parking          | 0                             | 0%                    |
| Pets             | 0                             | 0%                    |
| Signs            | 1                             | 2%                    |
| Trash            | 19                            | 42%                   |
| Unsightliness    | 6                             | 13%                   |
| Vehicle          | 16                            | 36%                   |
| Sports Equipment | 0                             | 0%                    |

| 45 | 100% |
|----|------|
|    |      |

1019

|          | 2012 | 2013 |
|----------|------|------|
| January  | 38   | 50   |
| Feb      | 44   | 55   |
| Mar      | 48   | 67   |
| Apr      | 64   | 45   |
| May      | 162  |      |
| Jun      | 147  |      |
| Jul      | 87   |      |
| Aug      | 140  |      |
| Sept     | 85   |      |
| Oct      | 86   |      |
| Nov      | 58   |      |
| December | 60   | 0    |