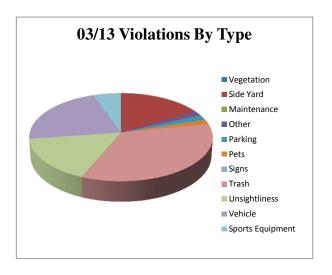

| 55 | 80% |
|----|-----|

|                  | Monthly Violations By<br>Type | % of Total Violations |
|------------------|-------------------------------|-----------------------|
| Vegetation       | 0                             | 0%                    |
| Side Yard        | 9                             | 16%                   |
| Maintenance      | 0                             | 0%                    |
| Other            | 1                             | 2%                    |
| Parking          | 1                             | 2%                    |
| Pets             | 1                             | 2%                    |
| Signs            | 0                             | 0%                    |
| Trash            | 19                            | 35%                   |
| Unsightliness    | 9                             | 16%                   |
| Vehicle          | 12                            | 22%                   |
| Sports Equipment | 3                             | 5%                    |