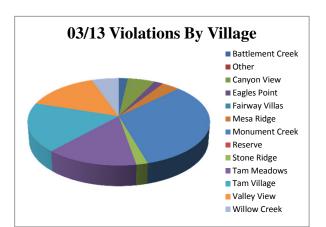

## Report Period: March 2013

Violations YTD 174 Violations This Mo. 69

|                  | Monthly Violations By<br>Village | % of Total<br>Violations |
|------------------|----------------------------------|--------------------------|
| Battlement Creek | 1                                | 1%                       |
| Other            | 0                                | 0%                       |
| Canyon View      | 3                                | 4%                       |
| Eagles Point     | 1                                | 1%                       |
| Fairway Villas   | 0                                | 0%                       |
| Mesa Ridge       | 2                                | 3%                       |
| Monument Creek   | 18                               | 26%                      |
| Reserve          | 0                                | 0%                       |
| Stone Ridge      | 1                                | 1%                       |
| Tam Meadows      | 8                                | 12%                      |
| Tam Village      | 10                               | 14%                      |
| Valley View      | 8                                | 12%                      |
| Willow Creek     | 3                                | 4%                       |