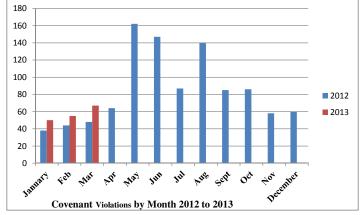

| 2012 | 2013 | 3 |
|------|------|---|

|          | 2012 | 2013 |
|----------|------|------|
| January  | 38   | 50   |
| Feb      | 44   | 55   |
| Mar      | 48   | 67   |
| Apr      | 64   |      |
| May      | 162  |      |
| Jun      | 147  |      |
| Jul      | 87   |      |
| Aug      | 140  |      |
| Sept     | 85   |      |
| Oct      | 86   |      |
| Nov      | 58   |      |
| December | 60   | 0    |