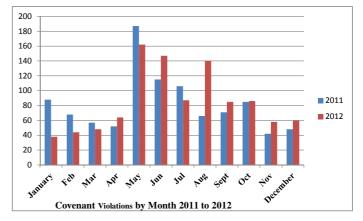

|          | 2011 | 2012 |
|----------|------|------|
| January  | 88   | 38   |
| Feb      | 68   | 44   |
| Mar      | 57   | 48   |
| Apr      | 52   | 64   |
| May      | 187  | 162  |
| Jun      | 115  | 147  |
| Jul      | 106  | 87   |
| Aug      | 66   | 140  |
| Sept     | 71   | 85   |
| Oct      | 85   | 86   |
| Nov      | 42   | 58   |
| December | 48   | 60   |

| 1019 | 985 |
|------|-----|