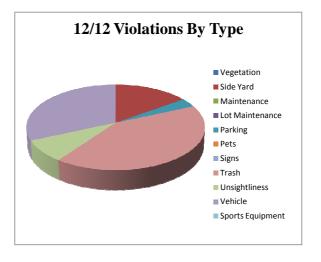

| 60 | 100% |
|----|------|
|----|------|

|                  | Monthly Violations By<br>Type | % of Total Violations |
|------------------|-------------------------------|-----------------------|
| Vegetation       | 0                             | 0%                    |
| Side Yard        | 9                             | 15%                   |
| Maintenance      | 0                             | 0%                    |
| Lot Maintenance  | 0                             | 0%                    |
| Parking          | 2                             | 3%                    |
| Pets             | 0                             | 0%                    |
| Signs            | 0                             | 0%                    |
| Trash            | 25                            | 42%                   |
| Unsightliness    | 5                             | 8%                    |
| Vehicle          | 19                            | 32%                   |
| Sports Equipment | 0                             | 0%                    |