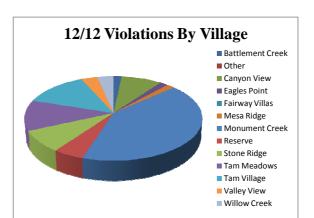

Report Period: December 2012

Violations YTD 1019 Violations This Mo. 60

|                  | Monthly Violations By<br>Village | % of Total<br>Violations |
|------------------|----------------------------------|--------------------------|
| Battlement Creek | 1                                | 2%                       |
| Other            | 0                                | 0%                       |
| Canyon View      | 5                                | 8%                       |
| Eagles Point     | 1                                | 2%                       |
| Fairway Villas   | 0                                | 0%                       |
| Mesa Ridge       | 1                                | 2%                       |
| Monument Creek   | 25                               | 42%                      |
| Reserve          | 3                                | 5%                       |
| Stone Ridge      | 5                                | 8%                       |
| Tam Meadows      | 7                                | 12%                      |
| Tam Village      | 8                                | 13%                      |
| Valley View      | 2                                | 3%                       |
| Willow Creek     | 2                                | 3%                       |

| 60 | 100% |
|----|------|
|----|------|

|                  | Monthly Violations By<br>Type | % of Total Violations |
|------------------|-------------------------------|-----------------------|
| Vegetation       | 0                             | 0%                    |
| Side Yard        | 9                             | 15%                   |
| Maintenance      | 0                             | 0%                    |
| Lot Maintenance  | 0                             | 0%                    |
| Parking          | 2                             | 3%                    |
| Pets             | 0                             | 0%                    |
| Signs            | 0                             | 0%                    |
| Trash            | 25                            | 42%                   |
| Unsightliness    | 5                             | 8%                    |
| Vehicle          | 19                            | 32%                   |
| Sports Equipment | 0                             | 0%                    |