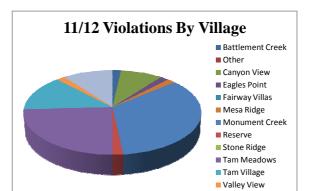

Report Period: November 2012

Violations YTD 959 Violations This Mo. 58

|                  | Monthly Violations By<br>Village | % of Total<br>Violations |
|------------------|----------------------------------|--------------------------|
| Battlement Creek | 1                                | 2%                       |
| Other            | 0                                | 0%                       |
| Canyon View      | 5                                | 9%                       |
| Eagles Point     | 1                                | 2%                       |
| Fairway Villas   | 0                                | 0%                       |
| Mesa Ridge       | 1                                | 2%                       |
| Monument Creek   | 20                               | 34%                      |
| Reserve          | 1                                | 2%                       |
| Stone Ridge      | 0                                | 0%                       |
| Tam Meadows      | 14                               | 24%                      |
| Tam Village      | 8                                | 14%                      |
| Valley View      | 1                                | 2%                       |
| Willow Creek     | 6                                | 10%                      |