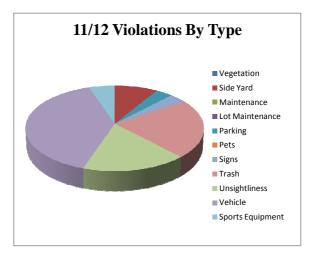

| 58 | 100% |
|----|------|
|----|------|

|                  | Monthly Violations By<br>Type | % of Total Violations |
|------------------|-------------------------------|-----------------------|
| Vegetation       | 0                             | 0%                    |
| Side Yard        | 5                             | 9%                    |
| Maintenance      | 0                             | 0%                    |
| Lot Maintenance  | 0                             | 0%                    |
| Parking          | 2                             | 3%                    |
| Pets             | 0                             | 0%                    |
| Signs            | 2                             | 3%                    |
| Trash            | 13                            | 22%                   |
| Unsightliness    | 10                            | 17%                   |
| Vehicle          | 23                            | 40%                   |
| Sports Equipment | 3                             | 5%                    |