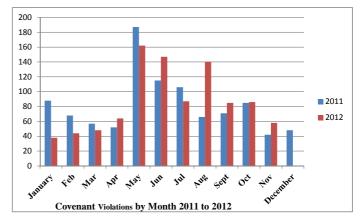

| 58 100% |
|---------|
|---------|

|          | 2011 | 2012 |
|----------|------|------|
| January  | 88   | 38   |
| Feb      | 68   | 44   |
| Mar      | 57   | 48   |
| Apr      | 52   | 64   |
| May      | 187  | 162  |
| Jun      | 115  | 147  |
| Jul      | 106  | 87   |
| Aug      | 66   | 140  |
| Sept     | 71   | 85   |
| Oct      | 85   | 86   |
| Nov      | 42   | 58   |
| December | 48   |      |

| 985 | 959 |
|-----|-----|