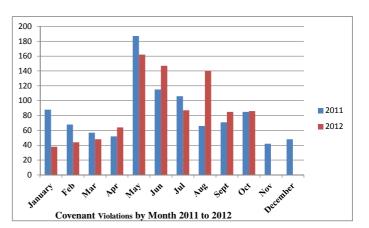

100% 86

86

100%

|          | 2011 | 2012 |
|----------|------|------|
| January  | 88   | 38   |
| Feb      | 68   | 44   |
| Mar      | 57   | 48   |
| Apr      | 52   | 64   |
| May      | 187  | 162  |
| Jun      | 115  | 147  |
| Jul      | 106  | 87   |
| Aug      | 66   | 140  |
| Sept     | 71   | 85   |
| Oct      | 85   | 80   |
| Nov      | 42   |      |
| December | 48   |      |
|          |      |      |
|          | 985  | 901  |