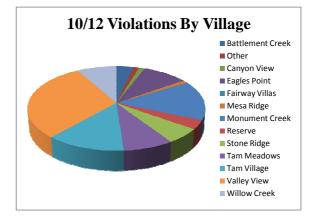

## Violations YTD 901 Violations This Mo. 86

|                  | Monthly Violations By<br>Village | % of Total<br>Violations |
|------------------|----------------------------------|--------------------------|
| Battlement Creek | 3                                | 3%                       |
| Other            | 1                                | 1%                       |
| Canyon View      | 1                                | 1%                       |
| Eagles Point     | 8                                | 9%                       |
| Fairway Villas   | 0                                | 0%                       |
| Mesa Ridge       | 1                                | 1%                       |
| Monument Creek   | 13                               | 15%                      |
| Reserve          | 3                                | 3%                       |
| Stone Ridge      | 5                                | 6%                       |
| Tam Meadows      | 7                                | 8%                       |
| Tam Village      | 11                               | 13%                      |
| Valley View      | 26                               | 30%                      |
| Willow Creek     | 7                                | 8%                       |