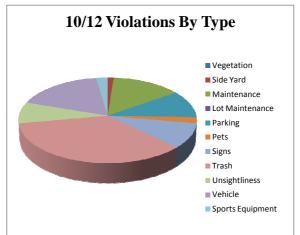

**Covenant Protection Violation Report** Report Prepared By: Keith Lammey Oct-12

|                  | Monthly Violations By<br>Type | % of Total Violations |
|------------------|-------------------------------|-----------------------|
| Vegetation       | 0                             | 0%                    |
| Side Yard        | 1                             | 1%                    |
| Maintenance      | 12                            | 14%                   |
| Lot Maintenance  | 0                             | 0%                    |
| Parking          | 9                             | 10%                   |
| Pets             | 2                             | 2%                    |
| Signs            | 8                             | 9%                    |
| Trash            | 30                            | 35%                   |
| Unsightliness    | 7                             | 8%                    |
| Vehicle          | 15                            | 17%                   |
| Sports Equipment | 2                             | 2%                    |