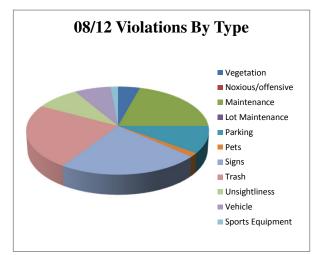

|                   | Monthly Violations By<br>Type | % of Total Violations |
|-------------------|-------------------------------|-----------------------|
| Vegetation        | 6                             | 4%                    |
| Noxious/offensive | 0                             | 0%                    |
| Maintenance       | 29                            | 21%                   |
| Lot Maintenance   | 0                             | 0%                    |
| Parking           | 14                            | 10%                   |
| Pets              | 2                             | 1%                    |
| Signs             | 32                            | 23%                   |
| Trash             | 33                            | 24%                   |
| Unsightliness     | 12                            | 9%                    |
| Vehicle           | 10                            | 7%                    |
| Sports Equipment  | 2                             | 1%                    |