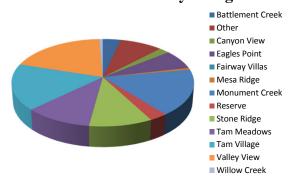

## Violations YTD 730

Violations This Mo. 140

|                  | Monthly Violations By<br>Village | % of Total<br>Violations |
|------------------|----------------------------------|--------------------------|
| Battlement Creek | 5                                | 4%                       |
| Other            | 12                               | 9%                       |
| Canyon View      | 3                                | 2%                       |
| Eagles Point     | 10                               | 7%                       |
| Fairway Villas   | 0                                | 0%                       |
| Mesa Ridge       | 1                                | 1%                       |
| Monument Creek   | 24                               | 17%                      |
| Reserve          | 4                                | 3%                       |
| Stone Ridge      | 14                               | 10%                      |
| Tam Meadows      | 15                               | 11%                      |
| Tam Village      | 24                               | 17%                      |
| Valley View      | 27                               | 19%                      |
| Willow Creek     | 1                                | 1%                       |