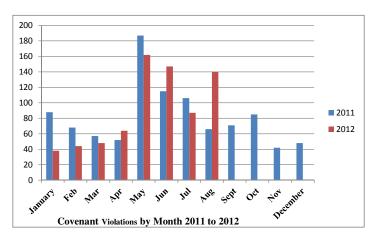

|          | 2011 | 2012 |
|----------|------|------|
| January  | 88   | 38   |
| Feb      | 68   | 44   |
| Mar      | 57   | 48   |
| Apr      | 52   | 64   |
| May      | 187  | 162  |
| Jun      | 115  | 147  |
| Jul      | 106  | 87   |
| Aug      | 66   | 140  |
| Sept     | 71   |      |
| Oct      | 85   |      |
| Nov      | 42   |      |
| December | 48   |      |
|          | ГТ   |      |
|          | 985  | 730  |