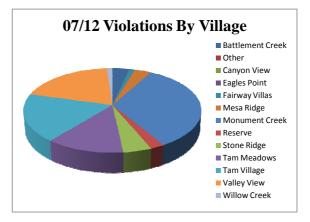

## Violations YTD 590

Violations This Mo. 87

|                  | Monthly Violations By<br>Village | % of Total<br>Violations |
|------------------|----------------------------------|--------------------------|
| Battlement Creek | 3                                | 3%                       |
| Other            | 0                                | 0%                       |
| Canyon View      | 0                                | 0%                       |
| Eagles Point     | 0                                | 0%                       |
| Fairway Villas   | 1                                | 1%                       |
| Mesa Ridge       | 3                                | 3%                       |
| Monument Creek   | 29                               | 33%                      |
| Reserve          | 2                                | 2%                       |
| Stone Ridge      | 4                                | 5%                       |
| Tam Meadows      | 11                               | 13%                      |
| Tam Village      | 16                               | 18%                      |
| Valley View      | 17                               | 20%                      |
| Willow Creek     | 1                                | 1%                       |