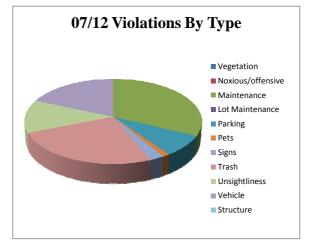

Covenant Protection Violation Report Report Prepared By: Keith Lammey Jul-12

|                   | Monthly Violations By<br>Type | % of Total Violations |
|-------------------|-------------------------------|-----------------------|
| Vegetation        | 0                             | 0%                    |
| Noxious/offensive | 0                             | 0%                    |
| Maintenance       | 28                            | 32%                   |
| Lot Maintenance   | 0                             | 0%                    |
| Parking           | 7                             | 8%                    |
| Pets              | 1                             | 1%                    |
| Signs             | 2                             | 2%                    |
| Trash             | 22                            | 25%                   |
| Unsightliness     | 11                            | 13%                   |
| Vehicle           | 16                            | 18%                   |
| Structure         | 0                             | 0%                    |