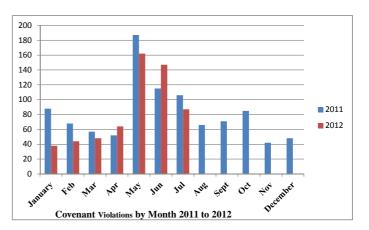

87 100%

87

100%

|          | 2011 | 2012 |
|----------|------|------|
| January  | 88   | 38   |
| Feb      | 68   | 44   |
| Mar      | 57   | 48   |
| Apr      | 52   | 64   |
| May      | 187  | 162  |
| Jun      | 115  | 147  |
| Jul      | 106  | 87   |
| Aug      | 66   |      |
| Sept     | 71   |      |
| Oct      | 85   |      |
| Nov      | 42   |      |
| December | 48   |      |
|          | 985  | 590  |