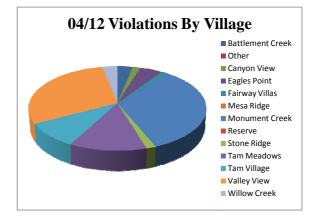

## Violations YTD 194 Violations This Mo.

64

|                  | Monthly Violations By<br>Village | % of Total<br>Violations |
|------------------|----------------------------------|--------------------------|
| Battlement Creek | 2                                | 3%                       |
| Other            | 0                                | 0%                       |
| Canyon View      | 1                                | 2%                       |
| Eagles Point     | 3                                | 5%                       |
| Fairway Villas   | 1                                | 2%                       |
| Mesa Ridge       | 0                                | 0%                       |
| Monument Creek   | 21                               | 33%                      |
| Reserve          | 0                                | 0%                       |
| Stone Ridge      | 1                                | 2%                       |
| Tam Meadows      | 8                                | 13%                      |
| Tam Village      | 6                                | 9%                       |
| Valley View      | 19                               | 30%                      |
| Willow Creek     | 2                                | 3%                       |