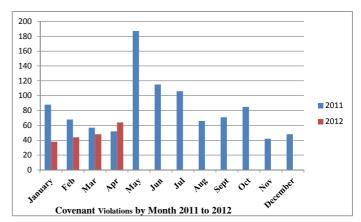

64

100%

|          | 2011 | 2012 |
|----------|------|------|
| January  | 88   | 38   |
| Feb      | 68   | 44   |
| Mar      | 57   | 48   |
| Apr      | 52   | 64   |
| May      | 187  |      |
| Jun      | 115  |      |
| Jul      | 106  |      |
| Aug      | 66   |      |
| Sept     | 71   |      |
| Oct      | 85   |      |
| Nov      | 42   |      |
| December | 48   |      |
|          |      |      |
|          | 985  | 194  |