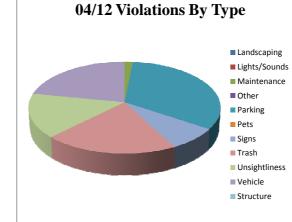

**Covenant Protection Violation Report** Report Prepared By: Keith Lammey Apr-12

|               | Monthly Violations By<br>Type | % of Total Violations |
|---------------|-------------------------------|-----------------------|
| Landscaping   | 0                             | 0%                    |
| Lights/Sounds | 0                             | 0%                    |
| Maintenance   | 1                             | 2%                    |
| Other         | 0                             | 0%                    |
| Parking       | 21                            | 33%                   |
| Pets          | 0                             | 0%                    |
| Signs         | 5                             | 8%                    |
| Trash         | 13                            | 20%                   |
| Unsightliness | 10                            | 16%                   |
| Vehicle       | 14                            | 22%                   |
| Structure     | 0                             | 0%                    |