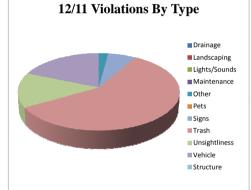

48 100%

|               | Monthly Violations By<br>Type | % of Total Violations |
|---------------|-------------------------------|-----------------------|
| Drainage      | 0                             | 0%                    |
| Landscaping   | 0                             | 0%                    |
| Lights/Sounds | 0                             | 0%                    |
| Maintenance   | 0                             | 0%                    |
| Other         | 1                             | 2%                    |
| Pets          | 0                             | 0%                    |
| Signs         | 3                             | 6%                    |
| Trash         | 28                            | 58%                   |
| Unsightliness | 7                             | 15%                   |
| Vehicle       | 9                             | 19%                   |
| Structure     | 0                             | 0%                    |