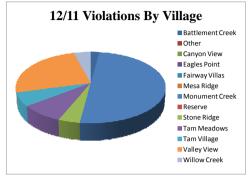

Report Period: December 2011

Covenant Protection Violation Report Report Prepared By: Keith Lammey Dec-11

Violations YTD1039Violations This Mo.48

|                  | Monthly Violations By<br>Village | % of Total<br>Violations |
|------------------|----------------------------------|--------------------------|
| Battlement Creek | 1                                | 2%                       |
| Other            | 0                                | 0%                       |
| Canyon View      | 0                                | 0%                       |
| Eagles Point     | 0                                | 0%                       |
| Fairway Villas   | 0                                | 0%                       |
| Mesa Ridge       | 0                                | 0%                       |
| Monument Creek   | 24                               | 50%                      |
| Reserve          | 0                                | 0%                       |
| Stone Ridge      | 2                                | 4%                       |
| Tam Meadows      | 4                                | 8%                       |
| Tam Village      | 3                                | 6%                       |
| Valley View      | 12                               | 25%                      |
| Willow Creek     | 2                                | 4%                       |