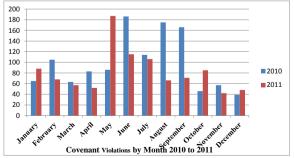

|           | 2010 | 2011 |
|-----------|------|------|
| January   | 65   | 88   |
| February  | 105  | 68   |
| March     | 63   | 57   |
| April     | 83   | 52   |
| May       | 86   | 187  |
| June      | 186  | 115  |
| July      | 114  | 106  |
| August    | 175  | 66   |
| September | 166  | 71   |
| October   | 46   | 85   |
| November  | 57   | 42   |
| December  | 39   | 48   |