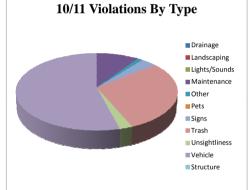

85 100%

|               | Monthly Violations By<br>Type | % of Total Violations |
|---------------|-------------------------------|-----------------------|
| Drainage      | 0                             | 0%                    |
| Landscaping   | 0                             | 0%                    |
| Lights/Sounds | 0                             | 0%                    |
| Maintenance   | 8                             | 9%                    |
| Other         | 1                             | 1%                    |
| Pets          | 0                             | 0%                    |
| Signs         | 3                             | 4%                    |
| Trash         | 25                            | 29%                   |
| Unsightliness | 2                             | 2%                    |
| Vehicle       | 46                            | 54%                   |
| Structure     | 0                             | 0%                    |