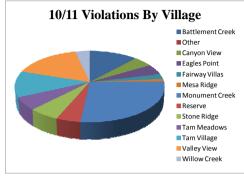

## Violations YTD 949 Violations This Mo. 85

|                  | Monthly Violations By<br>Village | % of Total<br>Violations |
|------------------|----------------------------------|--------------------------|
| Battlement Creek | 10                               | 12%                      |
| Other            | 0                                | 0%                       |
| Canyon View      | 4                                | 5%                       |
| Eagles Point     | 4                                | 5%                       |
| Fairway Villas   | 2                                | 2%                       |
| Mesa Ridge       | 1                                | 1%                       |
| Monument Creek   | 23                               | 27%                      |
| Reserve          | 4                                | 5%                       |
| Stone Ridge      | 5                                | 6%                       |
| Tam Meadows      | 5                                | 6%                       |
| Tam Village      | 10                               | 12%                      |
| Valley View      | 14                               | 16%                      |
| Willow Creek     | 3                                | 4%                       |