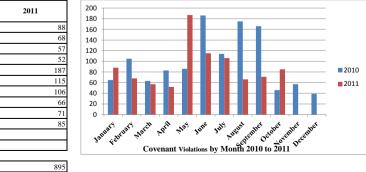

2010

January

March

April

May

June

July

August

September

November

December

October

February

| 85 | 100% |
|----|------|
|    |      |
|    |      |

65

105

63

83

86

186

114

175

166

46

57

39

1185