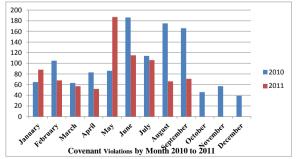

71

71

97%

100%

|           | 2010 | 2011 |
|-----------|------|------|
| January   | 65   | 88   |
| February  | 105  | 68   |
| March     | 63   | 57   |
| April     | 83   | 52   |
| May       | 86   | 187  |
| June      | 186  | 115  |
| July      | 114  | 106  |
| August    | 175  | 66   |
| September | 166  | 71   |
| October   | 46   |      |
| November  | 57   |      |
| December  | 39   |      |
|           |      |      |
|           | 1185 | 810  |