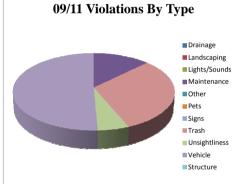

Report Period: September 2011

Covenant Protection Violation Report Report Prepared By: Keith Lammey Sep-11

Violations YTD 864 Violations This Mo. 73

|                  | Monthly Violations By<br>Village | % of Total<br>Violations |
|------------------|----------------------------------|--------------------------|
| Battlement Creek | 5                                | 7%                       |
| Other            | 0                                | 0%                       |
| Canyon View      | 4                                | 5%                       |
| Eagles Point     | 1                                | 1%                       |
| Fairway Villas   | 0                                | 0%                       |
| Mesa Ridge       | 1                                | 1%                       |
| Monument Creek   | 22                               | 30%                      |
| Reserve          | 2                                | 3%                       |
| Stone Ridge      | 3                                | 4%                       |
| Tam Meadows      | 5                                | 7%                       |
| Tam Village      | 7                                | 10%                      |
| Valley View      | 12                               | 16%                      |
| Willow Creek     | 9                                | 12%                      |