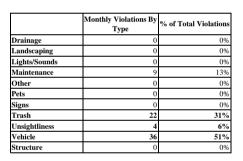

Report Period: September 2011

Covenant Protection Violation Report Report Prepared By: Keith Lammey Sep-11

Violations YTD 864 Violations This Mo. 73

|                  | Monthly Violations By<br>Village | % of Total<br>Violations |
|------------------|----------------------------------|--------------------------|
| Battlement Creek | 5                                | 7%                       |
| Other            | 0                                | 0%                       |
| Canyon View      | 4                                | 5%                       |
| Eagles Point     | 1                                | 1%                       |
| Fairway Villas   | 0                                | 0%                       |
| Mesa Ridge       | 1                                | 1%                       |
| Monument Creek   | 22                               | 30%                      |
| Reserve          | 2                                | 3%                       |
| Stone Ridge      | 3                                | 4%                       |
| Tam Meadows      | 5                                | 7%                       |
| Tam Village      | 7                                | 10%                      |
| Valley View      | 12                               | 16%                      |
| Willow Creek     | 9                                | 12%                      |