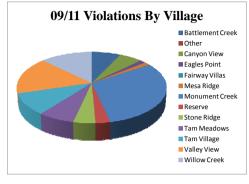

Report Period: September 2011

Covenant Protection Violation Report Report Prepared By: Keith Lammey Sep-11

Violations YTD 864 Violations This Mo. 73

|                  | Monthly Violations By<br>Village | % of Total<br>Violations |
|------------------|----------------------------------|--------------------------|
| Battlement Creek | 5                                | 7%                       |
| Other            | 0                                | 0%                       |
| Canyon View      | 4                                | 5%                       |
| Eagles Point     | 1                                | 1%                       |
| Fairway Villas   | 0                                | 0%                       |
| Mesa Ridge       | 1                                | 1%                       |
| Monument Creek   | 22                               | 30%                      |
| Reserve          | 2                                | 3%                       |
| Stone Ridge      | 3                                | 4%                       |
| Tam Meadows      | 5                                | 7%                       |
| Tam Village      | 7                                | 10%                      |
| Valley View      | 12                               | 16%                      |
| Willow Creek     | 9                                | 12%                      |