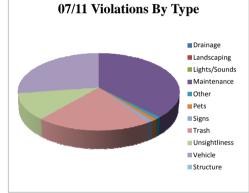

106 100%

|               | Monthly Violations By<br>Type | % of Total Violations |
|---------------|-------------------------------|-----------------------|
| Drainage      | 0                             | 0%                    |
| Landscaping   | 0                             | 0%                    |
| Lights/Sounds | 0                             | 0%                    |
| Maintenance   | 40                            | 38%                   |
| Other         | 1                             | 1%                    |
| Pets          | 1                             | 1%                    |
| Signs         | 1                             | 1%                    |
| Trash         | 22                            | 21%                   |
| Unsightliness | 12                            | 11%                   |
| Vehicle       | 29                            | 27%                   |
| Structure     | 0                             | 0%                    |