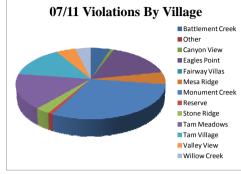

## Violations YTD 673 Violations This Mo. 106

|                  | Monthly Violations By<br>Village | % of Total<br>Violations |
|------------------|----------------------------------|--------------------------|
| Battlement Creek | 5                                | 5%                       |
| Other            | 0                                | 0%                       |
| Canyon View      | 1                                | 1%                       |
| Eagles Point     | 17                               | 16%                      |
| Fairway Villas   | 0                                | 0%                       |
| Mesa Ridge       | 6                                | 6%                       |
| Monument Creek   | 32                               | 30%                      |
| Reserve          | 1                                | 1%                       |
| Stone Ridge      | 3                                | 3%                       |
| Tam Meadows      | 17                               | 16%                      |
| Tam Village      | 15                               | 14%                      |
| Valley View      | 5                                | 5%                       |
| Willow Creek     | 4                                | 4%                       |