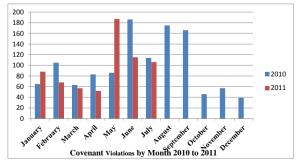

106

100%

|           | 2010 | 2011 |
|-----------|------|------|
| January   | 65   | 88   |
| February  | 105  | 68   |
| March     | 63   | 57   |
| April     | 83   | 52   |
| May       | 86   | 187  |
| June      | 186  | 115  |
| July      | 114  | 106  |
| August    | 175  |      |
| September | 166  |      |
| October   | 46   |      |
| November  | 57   |      |
| December  | 39   |      |
|           |      |      |
|           | 1185 | 673  |