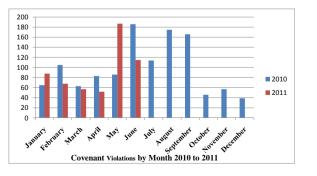

|           | 2010 | 2011 |
|-----------|------|------|
| January   | 65   | 88   |
| February  | 105  | 68   |
| March     | 63   | 57   |
| April     | 83   | 52   |
| May       | 86   | 187  |
| June      | 186  | 115  |
| July      | 114  |      |
| August    | 175  |      |
| September | 166  |      |
| October   | 46   |      |
| November  | 57   |      |
| December  | 39   |      |
|           |      |      |
|           | 1185 | 567  |