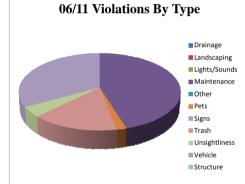

115

115

100%

100%

Monthly Violations By % of Total Violations Туре Drainage 0% Landscaping 0% Lights/Sounds 0% Maintenance 52 45% 0% Other 2% Pets 0% Signs 18 16% Trash 4% Unsightliness 4 33% Vehicle 38 0% Structure