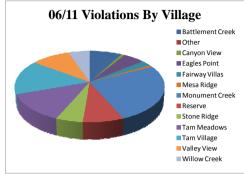

## Covenant Protection Violation Report Report Prepared By: Keith Lammey Jun-11

Violations YTD 567 Violations This Mo. 115

|                  | Monthly Violations By<br>Village | % of Total<br>Violations |
|------------------|----------------------------------|--------------------------|
| Battlement Creek | 9                                | 8%                       |
| Other            | 0                                | 0%                       |
| Canyon View      | 1                                | 1%                       |
| Eagles Point     | 6                                | 5%                       |
| Fairway Villas   | 3                                | 3%                       |
| Mesa Ridge       | 1                                | 1%                       |
| Monument Creek   | 30                               | 26%                      |
| Reserve          | 9                                | 8%                       |
| Stone Ridge      | 6                                | 5%                       |
| Tam Meadows      | 15                               | 13%                      |
| Tam Village      | 18                               | 16%                      |
| Valley View      | 11                               | 10%                      |
| Willow Creek     | 6                                | 5%                       |