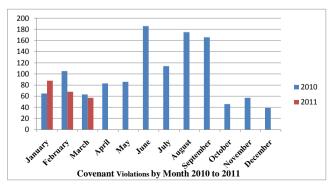

| 57 | 100% |
|----|------|

1185

213

|           | 2010 | 2011 |
|-----------|------|------|
| January   | 65   | 88   |
| February  | 105  | 68   |
| March     | 63   | 57   |
| April     | 83   |      |
| May       | 86   |      |
| June      | 186  |      |
| July      | 114  |      |
| August    | 175  |      |
| September | 166  |      |
| October   | 46   |      |
| November  | 57   |      |
| December  | 39   |      |