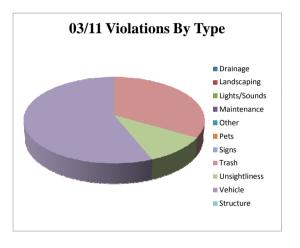

| _ |    |      |
|---|----|------|
| Γ | 57 | 100% |

|               | Monthly Violations By<br>Type | % of Total Violations |
|---------------|-------------------------------|-----------------------|
| Drainage      | 0                             | 0%                    |
| Landscaping   | 0                             | 0%                    |
| Lights/Sounds | 0                             | 0%                    |
| Maintenance   | 0                             | 0%                    |
| Other         | 0                             | 0%                    |
| Pets          | 0                             | 0%                    |
| Signs         | 0                             | 0%                    |
| Trash         | 19                            | 33%                   |
| Unsightliness | 6                             | 11%                   |
| Vehicle       | 32                            | 56%                   |
| Structure     | 0                             | 0%                    |

| 57 | 100% |
|----|------|

1185

213

|           | 2010 | 2011 |
|-----------|------|------|
| January   | 65   | 88   |
| February  | 105  | 68   |
| March     | 63   | 57   |
| April     | 83   |      |
| May       | 86   |      |
| June      | 186  |      |
| July      | 114  |      |
| August    | 175  |      |
| September | 166  |      |
| October   | 46   |      |
| November  | 57   |      |
| December  | 39   |      |