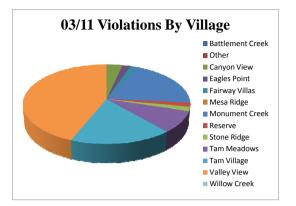

Report Period: March 2011

Violations YTD 213 Violations This Mo. 57

|                  | Monthly Violations By<br>Village | % of Total Violations |
|------------------|----------------------------------|-----------------------|
| Battlement Creek | 0                                | 0%                    |
| Other            | 0                                | 0%                    |
| Canyon View      | 2                                | 4%                    |
| Eagles Point     | 1                                | 2%                    |
| Fairway Villas   | 1                                | 2%                    |
| Mesa Ridge       | 0                                | 0%                    |
| Monument Creek   | 11                               | 19%                   |
| Reserve          | 1                                | 2%                    |
| Stone Ridge      | 1                                | 2%                    |
| Tam Meadows      | 5                                | 9%                    |
| Tam Village      | 10                               | 18%                   |
| Valley View      | 25                               | 44%                   |
| Willow Creek     | 0                                | 0%                    |

| _ |    |      |
|---|----|------|
| Γ | 57 | 100% |

|               | Monthly Violations By<br>Type | % of Total Violations |
|---------------|-------------------------------|-----------------------|
| Drainage      | 0                             | 0%                    |
| Landscaping   | 0                             | 0%                    |
| Lights/Sounds | 0                             | 0%                    |
| Maintenance   | 0                             | 0%                    |
| Other         | 0                             | 0%                    |
| Pets          | 0                             | 0%                    |
| Signs         | 0                             | 0%                    |
| Trash         | 19                            | 33%                   |
| Unsightliness | 6                             | 11%                   |
| Vehicle       | 32                            | 56%                   |
| Structure     | 0                             | 0%                    |