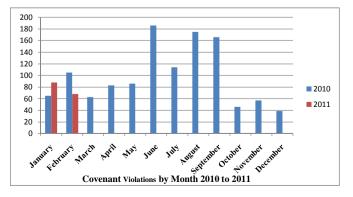

|           | 2010 | 2011 |
|-----------|------|------|
|           |      |      |
| January   | 65   | 88   |
| February  | 105  | 68   |
| March     | 63   |      |
| April     | 83   |      |
| May       | 86   |      |
| June      | 186  |      |
| July      | 114  |      |
| August    | 175  |      |
| September | 166  |      |
| October   | 46   |      |
| November  | 57   |      |
| December  | 39   |      |