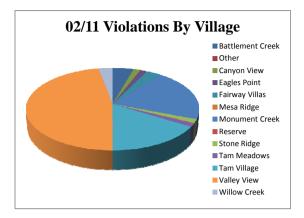

|                  | Monthly Violations By<br>Village | % of Total Violations |
|------------------|----------------------------------|-----------------------|
| Battlement Creek | 3                                | 4%                    |
| Other            | 0                                | 0%                    |
| Canyon View      | 1                                | 1%                    |
| Eagles Point     | 1                                | 1%                    |
| Fairway Villas   | 2                                | 3%                    |
| Mesa Ridge       | 0                                | 0%                    |
| Monument Creek   | 14                               | 21%                   |
| Reserve          | 0                                | 0%                    |
| Stone Ridge      | 1                                | 1%                    |
| Tam Meadows      | 1                                | 1%                    |
| Tam Village      | 11                               | 16%                   |
| Valley View      | 32                               | 47%                   |
| Willow Creek     | 2                                | 3%                    |