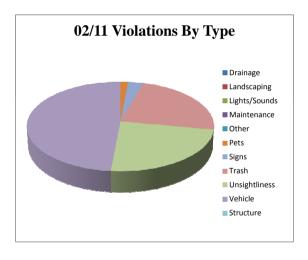

| 68 | 100% |
|----|------|
|----|------|

|               | Monthly Violations By<br>Type | % of Total Violations |
|---------------|-------------------------------|-----------------------|
| Drainage      | 0                             | 0%                    |
| Landscaping   | 0                             | 0%                    |
| Lights/Sounds | 0                             | 0%                    |
| Maintenance   | 0                             | 0%                    |
| Other         | 0                             | 0%                    |
| Pets          | 1                             | 1%                    |
| Signs         | 2                             | 3%                    |
| Trash         | 16                            | 24%                   |
| Unsightliness | 16                            | 24%                   |
| Vehicle       | 33                            | 49%                   |
| Structure     | 0                             | 0%                    |